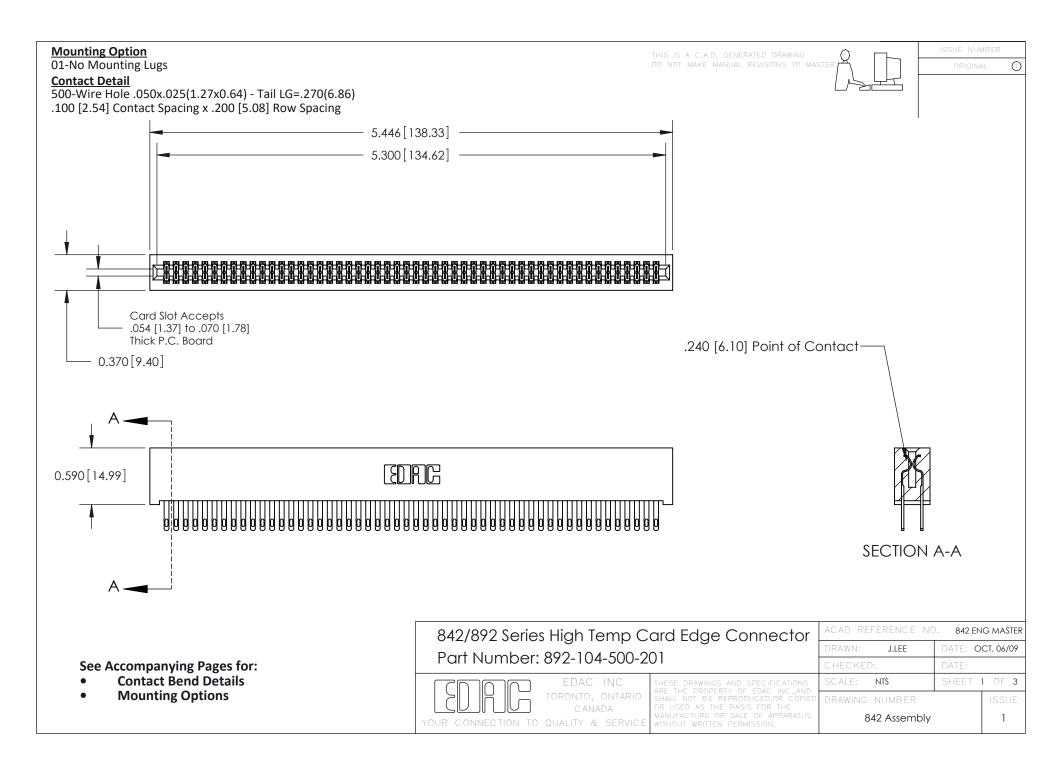

THIS IS A C.A.D. GENERATED DRAWING DO NOT MAKE MANUAL REVISIONS TO MASTER

ISSUE NUMBE

ORIGINAL

1

| 842/892 Series High Temp Card Edge Connector<br>Contact Bend Detail                            |                                                                   | ACAD REFERENCE NO. 842 ENG MASTER |       |                         |        |
|------------------------------------------------------------------------------------------------|-------------------------------------------------------------------|-----------------------------------|-------|-------------------------|--------|
|                                                                                                |                                                                   | DRAWN: .                          | J.LEE | DATE: <b>OCT. 06/09</b> |        |
|                                                                                                |                                                                   | CHECKED:                          |       | DATE:                   |        |
| EDAC INC                                                                                       | THESE DRAWINGS AND SPECIFICATIONS ARE THE PROPERTY OF EDAC INCAND | SCALE: NTS                        |       | SHEET 2                 | 2 OF 3 |
| TORONTO, ONTARIO                                                                               | SHALL NOT BE REPRODUCED, OR COPIED OR USED AS THE BASIS FOR THE   | DRAWING NUI                       | MBER  |                         | ISSUE  |
| CANADA  OR USED AS THE BASIS FOR THE MANUFACTURE OR SALE OF APPARA WITHOUT WRITTEN PERMISSION. |                                                                   | 842 Assembly                      |       | 1                       |        |