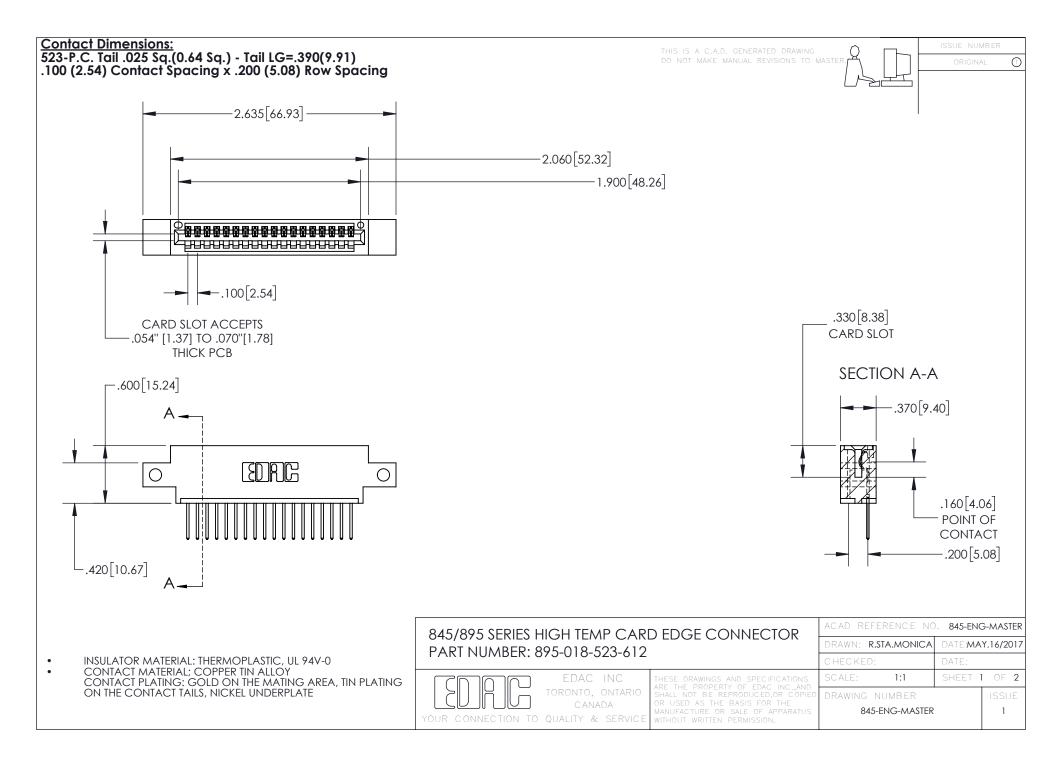

INSULATOR MATERIAL: THERMOPLASTIC POLYESTER, UL 94V-0 DAP MATERIAL AVAILABLE UPON REQUEST

**Contact Code 558** 

CONTACT MATERIAL; COPPER ALLOY CONTACT PLATING: GOLD ON THE MATING AREA, TIN PLATING ON THE CONTACT TAILS, NICKEL UNDERPLATE

## 845/895 SERIES HIGH TEMP CARD EDGE CONNECTOR CONTACT CODE 555,556,558,559,560 DIMENSIONS

YOUR CONNECTION TO QUALITY & SERVICE

Contact Code 559

|   | ACAD REFERENCE NO. 845-ENG-MASTER |                  |  |
|---|-----------------------------------|------------------|--|
|   | DRAWN: R.STA.MONICA               | DATE:MAY.16/2017 |  |
|   | CHECKED:                          | DATE:            |  |
|   | SCALE: 1:1                        | SHEET 2 OF 2     |  |
| D | DRAWING NUMBER                    | ISSUE            |  |