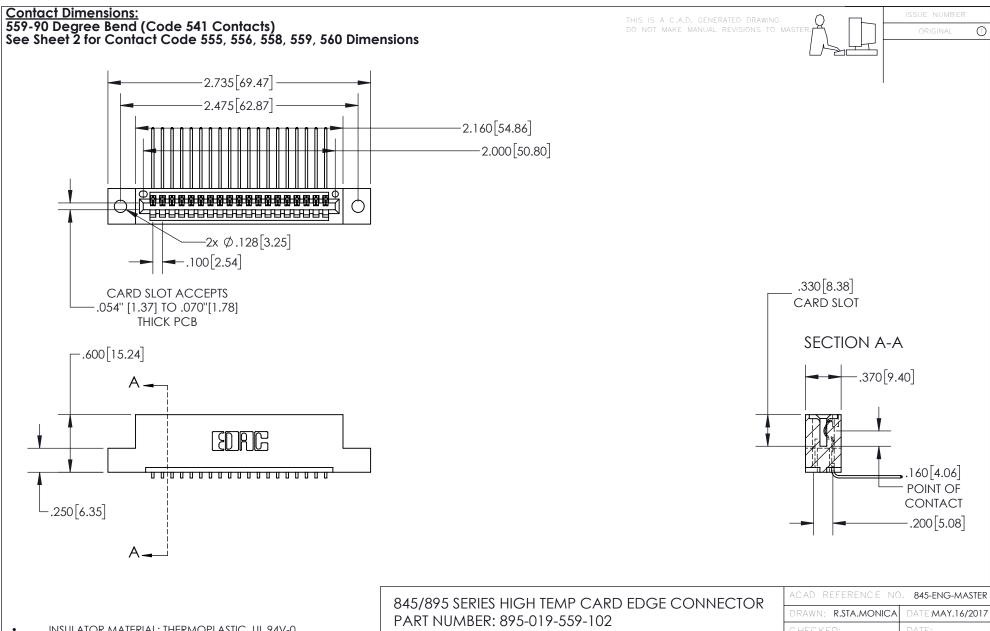

INSULATOR MATERIAL: THERMOPLASTIC, UL 94V-0

CONTACT MATERIAL; COPPER TIN ALLOY CONTACT PLATING: GOLD ON THE MATING AREA, TIN PLATING ON THE CONTACT TAILS, NICKEL UNDERPLATE

YOUR CONNECTION TO QUALITY & SERVICE

845-ENG-MASTER

- INSULATOR MATERIAL: THERMOPLASTIC POLYESTER, UL 94V-0 DAP MATERIAL AVAILABLE UPON REQUEST
- CONTACT MATERIAL; COPPER ALLOY

CONTACT PLATING: GOLD ON THE MATING AREA, TIN PLATING ON THE CONTACT TAILS, NICKEL UNDERPLATE