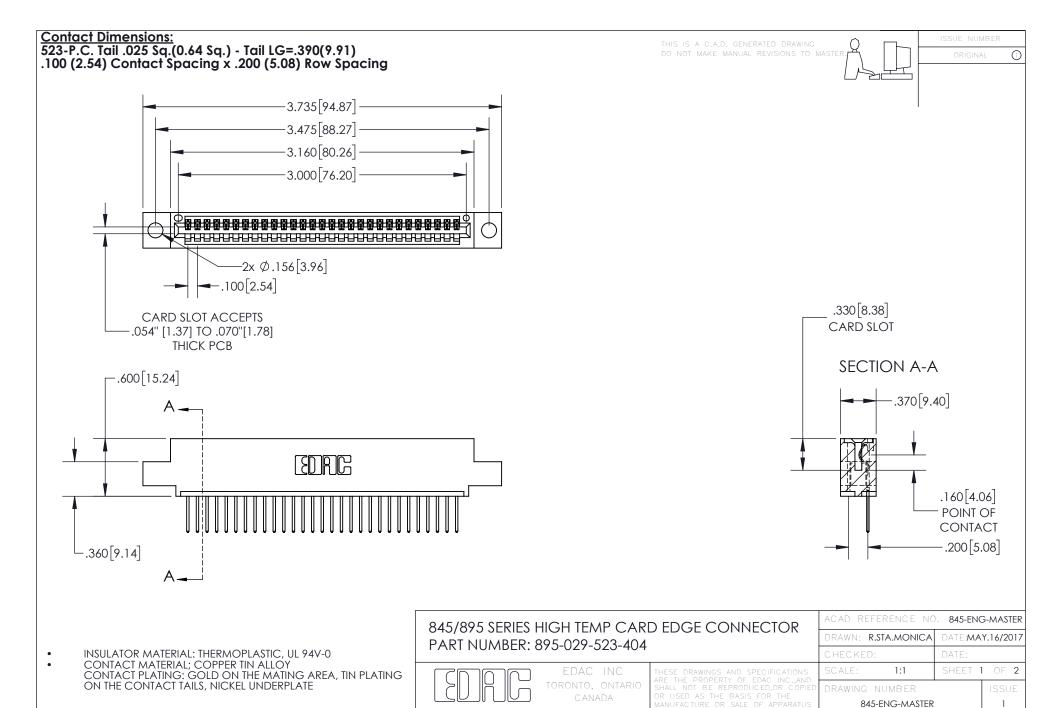

YOUR CONNECTION TO QUALITY & SERVICE

- INSULATOR MATERIAL: THERMOPLASTIC POLYESTER, UL 94V-0 DAP MATERIAL AVAILABLE UPON REQUEST
- CONTACT MATERIAL; COPPER ALLOY

CONTACT PLATING: GOLD ON THE MATING AREA, TIN PLATING ON THE CONTACT TAILS, NICKEL UNDERPLATE

## 845/895 SERIES HIGH TEMP CARD EDGE CONNECTOR CONTACT CODE 555,556,558,559,560 DIMENSIONS

YOUR CONNECTION TO QUALITY & SERVICE

|   | ACAD REFERENCE NO   | . 845-ENG-MASTER |
|---|---------------------|------------------|
|   | DRAWN: R.STA.MONICA | DATE:MAY.16/2017 |
|   | CHECKED:            | DATE:            |
|   | SCALE: 1:1          | SHEET 2 OF 2     |
| D | DRAWING NUMBER      | ISSUE            |