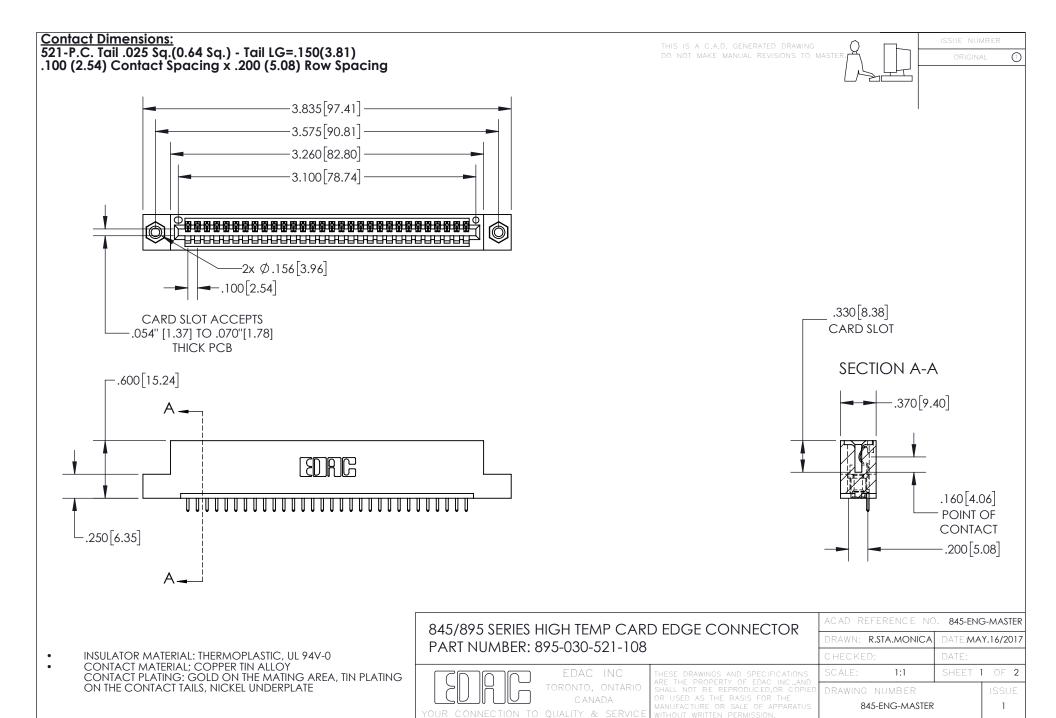

INSULATOR MATERIAL: THERMOPLASTIC POLYESTER, UL 94V-0 DAP MATERIAL AVAILABLE UPON REQUEST

**Contact Code 558** 

CONTACT MATERIAL; COPPER ALLOY CONTACT PLATING: GOLD ON THE MATING AREA, TIN PLATING ON THE CONTACT TAILS, NICKEL UNDERPLATE

## 845/895 SERIES HIGH TEMP CARD EDGE CONNECTOR CONTACT CODE 555,556,558,559,560 DIMENSIONS

YOUR CONNECTION TO QUALITY & SERVICE

Contact Code 559

|   | ACAD REFERENCE NO. 845-ENG-MASTER |                  |  |
|---|-----------------------------------|------------------|--|
|   | DRAWN: R.STA.MONICA               | DATE:MAY.16/2017 |  |
|   | CHECKED:                          | DATE:            |  |
|   | SCALE: 1:1                        | SHEET 2 OF 2     |  |
| D | DRAWING NUMBER                    | ISSUE            |  |

Contact Code 560