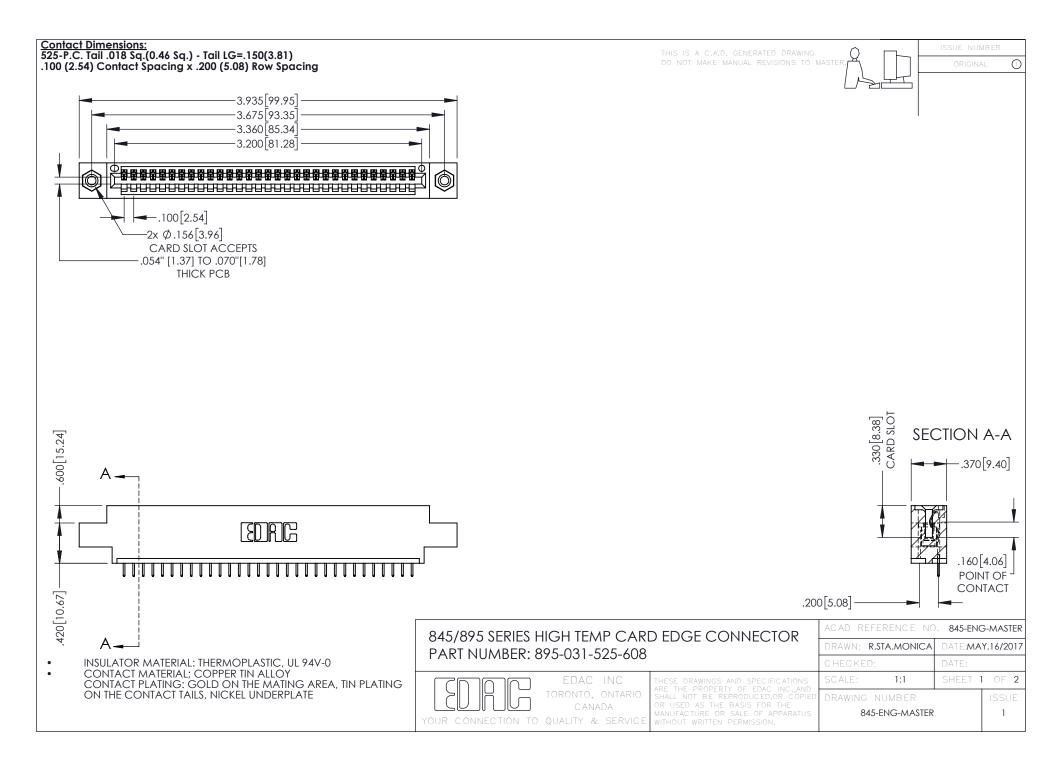

## 845/895 SERIES HIGH TEMP CARD EDGE CONNECTOR CONTACT CODE 555,556,558,559,560 DIMENSIONS

YOUR CONNECTION TO QUALITY & SERVICE

|   | ACAD REFERENCE NO. 845-ENG-MASTER |                  |
|---|-----------------------------------|------------------|
|   | DRAWN: R.STA.MONICA               | DATE:MAY.16/2017 |
|   | CHECKED:                          | DATE:            |
|   | SCALE: 1:1                        | SHEET 2 OF 2     |
| D | DRAWING NUMBER                    | ISSUE            |