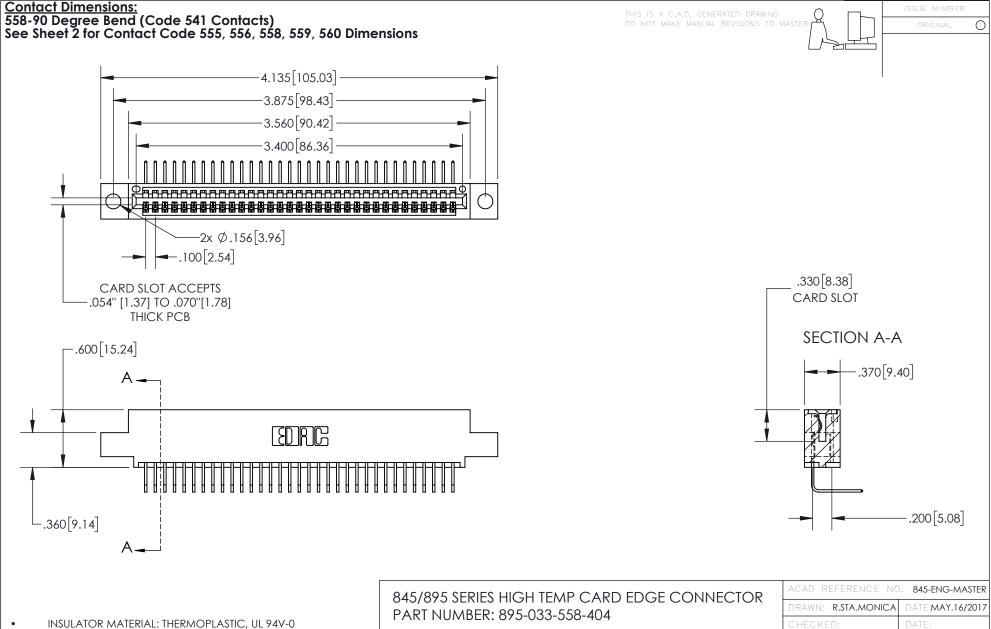

CONTACT MATERIAL; COPPER TIN ALLOY
CONTACT PLATING: GOLD ON THE MATING AREA, TIN PLATING
ON THE CONTACT TAILS, NICKEL UNDERPLATE

CANADA

YOUR CONNECTION TO QUALITY & SERVICE

|   | DRAWN: R.STA.MONICA | DATE:MAY.16/2017 |
|---|---------------------|------------------|
|   | CHECKED:            | DATE:            |
|   | SCALE: 1:1          | SHEET 1 OF 2     |
| D | DRAWING NUMBER      | ISSUE            |
|   | 845-FNG-MASTER      | 1                |







- INSULATOR MATERIAL: THERMOPLASTIC POLYESTER, UL 94V-0 DAP MATERIAL AVAILABLE UPON REQUEST
- CONTACT MATERIAL; COPPER ALLOY

CONTACT PLATING: GOLD ON THE MATING AREA, TIN PLATING ON THE CONTACT TAILS, NICKEL UNDERPLATE

## 845/895 SERIES HIGH TEMP CARD EDGE CONNECTOR CONTACT CODE 555,556,558,559,560 DIMENSIONS

YOUR CONNECTION TO