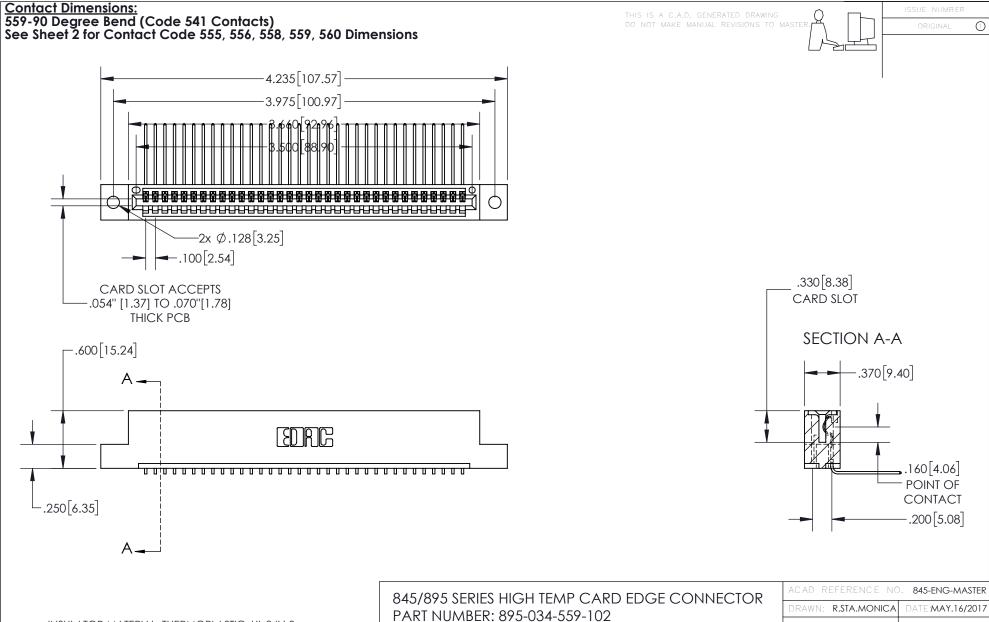

## 845/895 SERIES HIGH TEMP CARD EDGE CONNECTOR CONTACT CODE 555,556,558,559,560 DIMENSIONS

YOUR CONNECTION TO QUALITY & SERVICE

Contact Code 559

|   | ACAD REFERENCE NO. 845-ENG-MASTER |                  |  |
|---|-----------------------------------|------------------|--|
|   | DRAWN: R.STA.MONICA               | DATE:MAY.16/2017 |  |
|   | CHECKED:                          | DATE:            |  |
|   | SCALE: 1:1                        | SHEET 2 OF 2     |  |
| D | DRAWING NUMBER                    | ISSUE            |  |