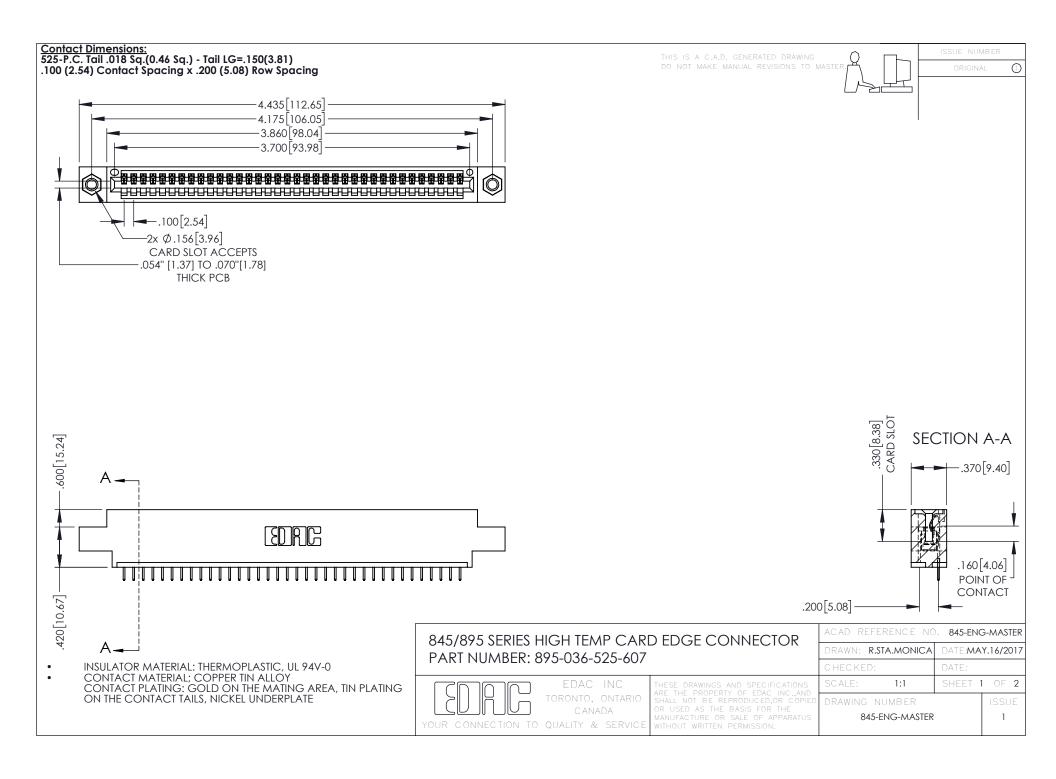

- INSULATOR MATERIAL: THERMOPLASTIC POLYESTER, UL 94V-0 DAP MATERIAL AVAILABLE UPON REQUEST
- CONTACT MATERIAL; COPPER ALLOY

**Contact Code 558** 

CONTACT PLATING: GOLD ON THE MATING AREA, TIN PLATING ON THE CONTACT TAILS, NICKEL UNDERPLATE

## 845/895 SERIES HIGH TEMP CARD EDGE CONNECTOR CONTACT CODE 555,556,558,559,560 DIMENSIONS

YOUR CONNECTION TO QUALITY & SERVICE

Contact Code 559

|   | ACAD REFERENCE NO   | . 845-ENG-MASTER |
|---|---------------------|------------------|
|   | DRAWN: R.STA.MONICA | DATE:MAY.16/2017 |
|   | CHECKED:            | DATE:            |
|   | SCALE: 1:1          | SHEET 2 OF 2     |
| D | DRAWING NUMBER      | ISSUE            |