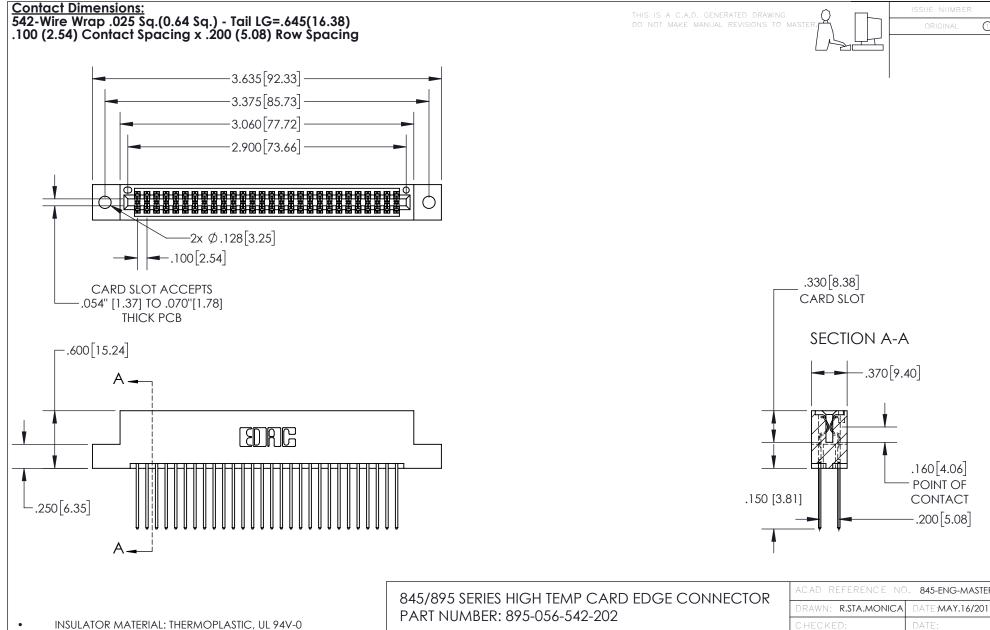

## 845/895 SERIES HIGH TEMP CARD EDGE CONNECTOR CONTACT CODE 555,556,558,559,560 DIMENSIONS

YOUR CONNECTION TO QUALITY & SERVICE

|   | ACAD REFERENCE NO   | . 845-ENG-MASTER |
|---|---------------------|------------------|
|   | DRAWN: R.STA.MONICA | DATE:MAY.16/2017 |
|   | CHECKED:            | DATE:            |
|   | SCALE: 1:1          | SHEET 2 OF 2     |
| D | DRAWING NUMBER      | ISSUE            |