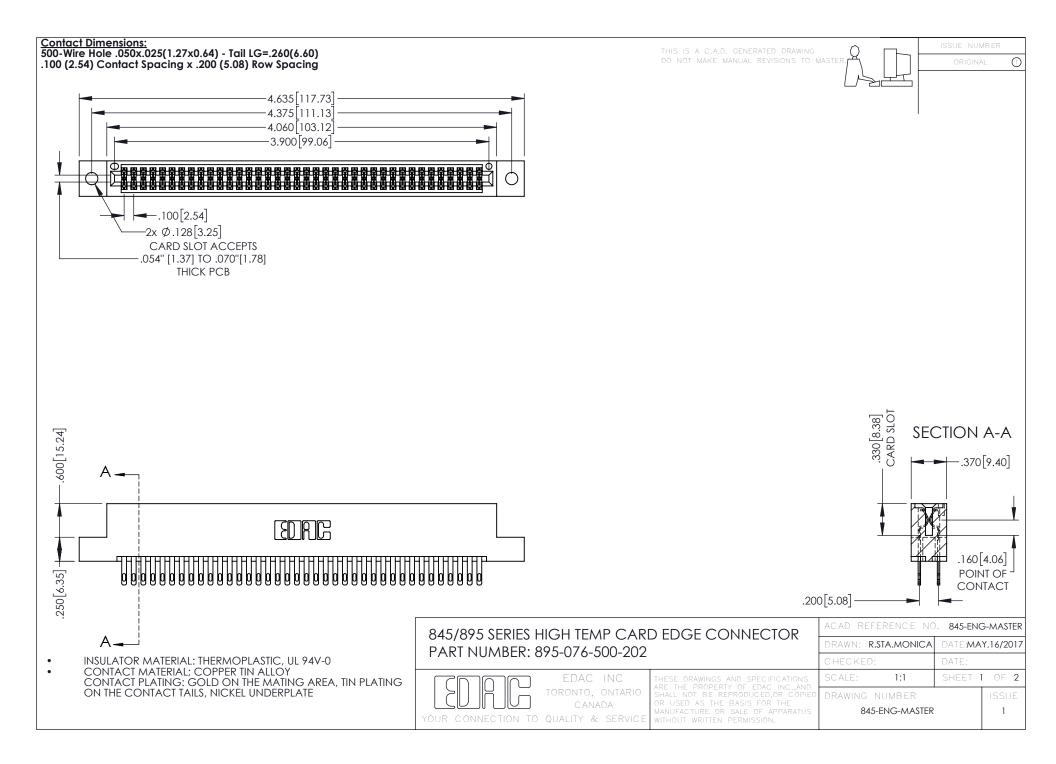

**Contact Code 558** Contact Code 559 Contact Code 560

- INSULATOR MATERIAL: THERMOPLASTIC POLYESTER, UL 94V-0 DAP MATERIAL AVAILABLE UPON REQUEST
- CONTACT MATERIAL; COPPER ALLOY

CONTACT PLATING: GOLD ON THE MATING AREA, TIN PLATING ON THE CONTACT TAILS, NICKEL UNDERPLATE

## 845/895 SERIES HIGH TEMP CARD EDGE CONNECTOR CONTACT CODE 555,556,558,559,560 DIMENSIONS

YOUR CONNECTION TO QUALITY & SERVICE

|   | ACAD REFERENCE NO. 845-ENG-MASTER |                  |
|---|-----------------------------------|------------------|
|   | DRAWN: R.STA.MONICA               | DATE:MAY.16/2017 |
|   | CHECKED:                          | DATE:            |
|   | SCALE: 1:1                        | SHEET 2 OF 2     |
| D | DRAWING NUMBER                    | ISSUE            |