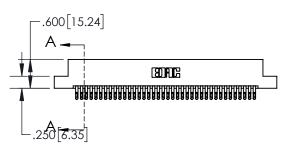

INSULATOR MATERIAL: THERMOPLASTIC, UL 94V-0

| .330[8.38]<br>CARD SLOT           |  |  |  |  |  |  |
|-----------------------------------|--|--|--|--|--|--|
| 370[9.40]<br>SECTION A-A          |  |  |  |  |  |  |
| .160[4.06]<br>POINT OF<br>CONTACT |  |  |  |  |  |  |
|                                   |  |  |  |  |  |  |