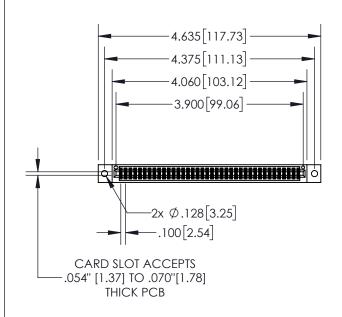

## **Contact Dimensions:**

555-Extender Board Bend (Code 500 Contacts)
See Sheet 2 for Contact Code 555, 556, 558, 559, 560 Dimensions

- 845/895 SERIES HIGH TEMP CARD FDGE CONNECTOR PART NU
- CONTACT MATERIAL; COPPER TIN ALLOY
  CONTACT PLATING: GOLD ON THE MATING AREA, TIN PLATING
  ON THE CONTACT TAILS, NICKEL UNDERPLATE

ACAD REFERENCE NO. 845-ENG-MASTER

| UMBER: 895-0/6-555-202 |                                            |                                                                                                                                                                | DRAWN: 1 | r.sta.monica | DATE:MA | Y.16/2017 |
|------------------------|--------------------------------------------|----------------------------------------------------------------------------------------------------------------------------------------------------------------|----------|--------------|---------|-----------|
|                        |                                            |                                                                                                                                                                | CHECKED: |              | DATE:   |           |
|                        | EDAC INC THESE DRAWINGS AND SPECIFICATIONS | SCALE:                                                                                                                                                         | 1:2      | SHEET 1      | OF 2    |           |
|                        | TORONTO, ONTARIO                           | ARE THE PROPERTY OF EDAC INC.,AND - SHALL NOT BE REPRODUCED,OR COPIED OR USED AS THE BASIS FOR THE MANUFACTURE OR SALE OF APPARATUS WITHOUT WRITTEN PERMISSION | DRAWING  | NUMBER       |         | ISSUE     |
| NECTION TO             | CANADA                                     |                                                                                                                                                                | 84       | 5-ENG-MASTER |         | 1         |