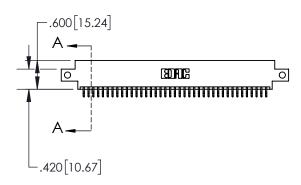

1

| STER |  |
|------|--|
|------|--|

| .330[8.38]<br>CARD SLOT     |  |  |  |  |  |
|-----------------------------|--|--|--|--|--|
| 370[9.40]<br>SECTION A-A    |  |  |  |  |  |
| .160[4.06] POINT OF CONTACT |  |  |  |  |  |
| 200[5.08]                   |  |  |  |  |  |