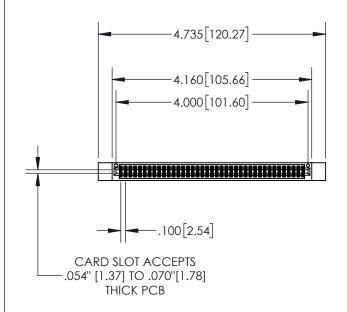

| 845/895 | SERIES HIGH TEMP  | CARD EDGI | <b>CONNECTOR</b> |
|---------|-------------------|-----------|------------------|
| PART NU | MBFR: 895-078-556 | 5-812     |                  |

| ACAD REFERENCE NO. 845-ENG-MASTER |                 |           |  |
|-----------------------------------|-----------------|-----------|--|
| DRAWN: R.STA.MONICA               | DATE: <b>MA</b> | Y.16/2017 |  |
| CHECKED:                          | DATE:           |           |  |
| SCALE: 1:2                        | SHEET 1         | OF 2      |  |
| DRAWING NUMBER                    |                 | ISSUE     |  |
| 845-ENG-MASTER                    | 1               |           |  |