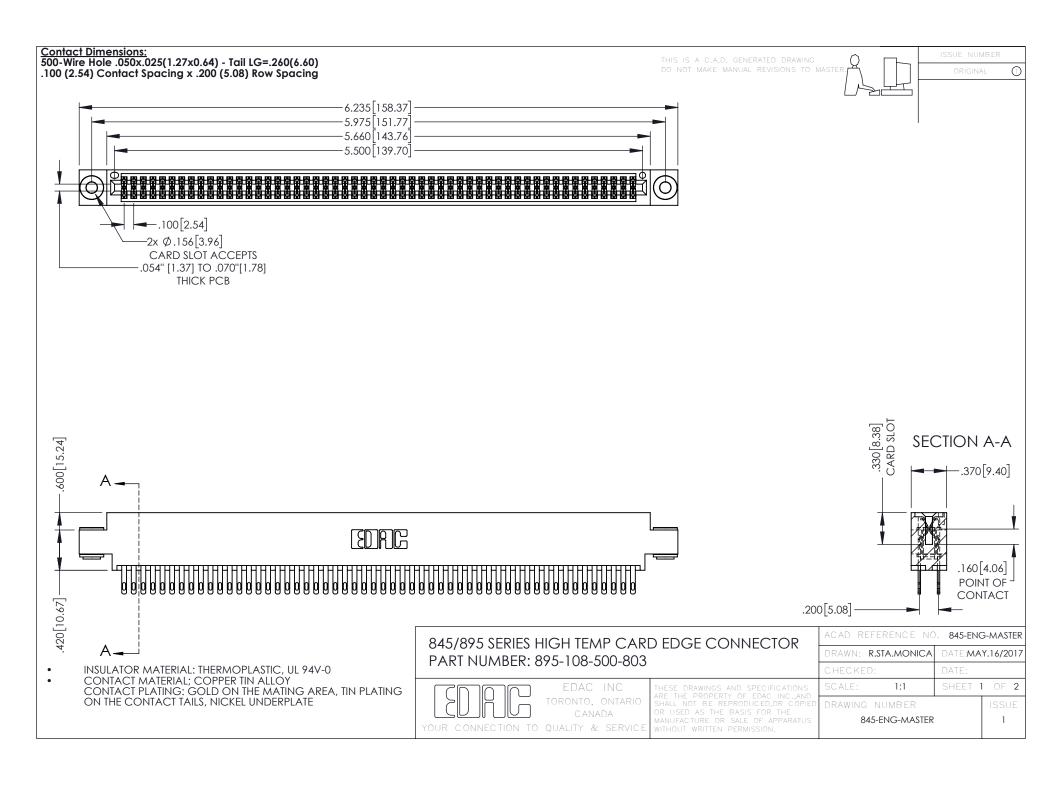

845/895 SERIES HIGH TEMP CARD EDGE CONNECTOR CONTACT CODE 555,556,558,559,560 DIMENSIONS

YOUR CONNECTION TO QUALITY & SERVICE

|    | ACAD REFERENCE NO. 845-ENG-MASTER |     |                  |        |
|----|-----------------------------------|-----|------------------|--------|
|    | DRAWN: R.STA.MONICA               |     | DATE:MAY.16/2017 |        |
|    | CHECKED:                          |     | DATE:            |        |
| ED | SCALE:                            | 1:1 | SHEET            | 2 OF 2 |
|    | DRAWING NUMBER                    |     | ISSUE            |        |