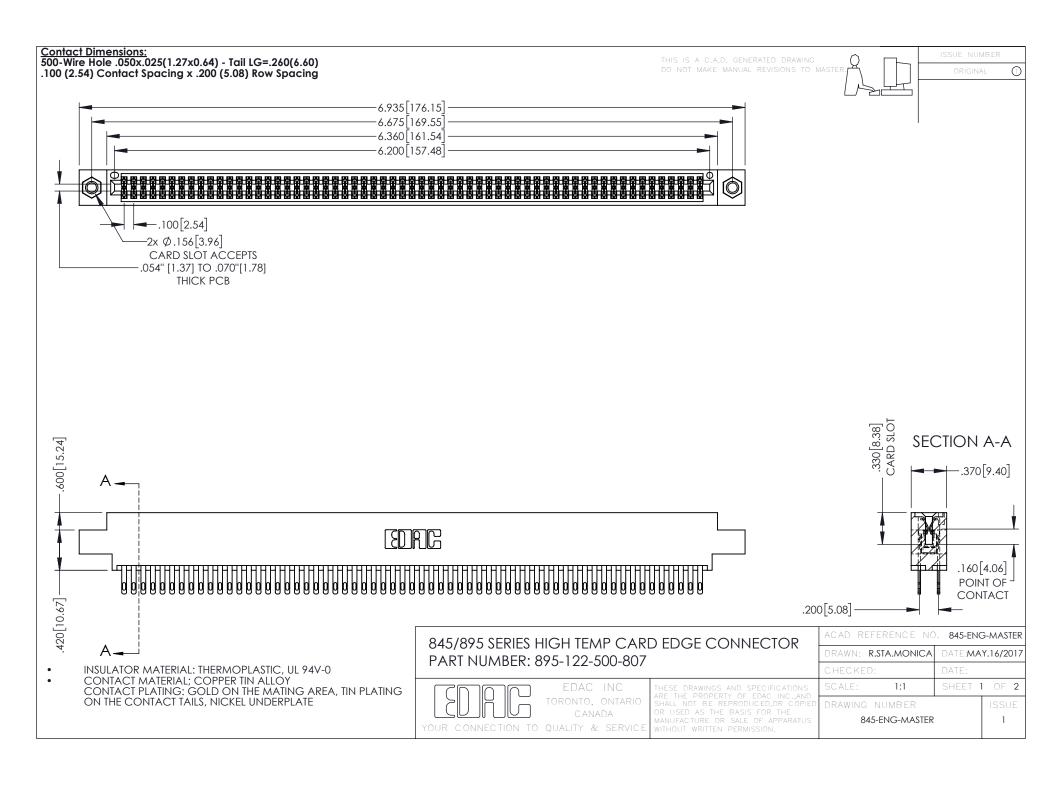

## 845/895 SERIES HIGH TEMP CARD EDGE CONNECTOR CONTACT CODE 555,556,558,559,560 DIMENSIONS

YOUR CONNECTION TO QUALITY & SERVICE

|   | ACAD REFERENCE NO. 845-ENG-MASTER |                  |
|---|-----------------------------------|------------------|
|   | DRAWN: R.STA.MONICA               | DATE:MAY.16/2017 |
|   | CHECKED:                          | DATE:            |
|   | SCALE: 1:1                        | SHEET 2 OF 2     |
| D | DRAWING NUMBER                    | ISSUE            |

845-ENG-MASTER