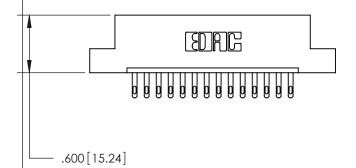

846 SERIES HIGH TEMP CARD EDGE CONNECTOR PART NUMBER: 896-014-500-107

|                 | TORONTO, ONTARIO  | THESE DRAWINGS AND SPECIFICATIONS<br>ARE THE PROPERTY OF EDAC INC.,AND<br>SHALL NOT BE REPRODUCED,OR COPIE<br>OR USED AS THE BASIS FOR THE<br>MANUFACTURE OR SALE OF APPARATUS |
|-----------------|-------------------|--------------------------------------------------------------------------------------------------------------------------------------------------------------------------------|
| R CONNECTION TO | QUALITY & SERVICE | WITHOUT WRITTEN PERMISSION.                                                                                                                                                    |

846 SERIES HIGH TEMP CARD EDGE CONNECTOR CONTACT CODE 555,556,558,559,560 DIMENSIONS

YOUR CONNECTION TO QUALITY & SERVICE

|   | ACAD REFERENCE NO | . 846-ENG-MASTER |
|---|-------------------|------------------|
|   | DRAWN: J.LEE      | DATE: APR. 22/09 |
|   | CHECKED:          | DATE:            |
|   | SCALE: 1:1        | SHEET 2 OF 2     |
| D | DRAWING NUMBER    | ISSUE            |