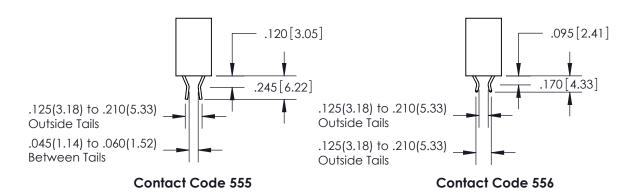

.060 [1.52] .165 [4.19] .150 [3.81] .375 [9.54] .125(3.18) to .210(5.33) **Outside Tails** .125(3.18) to .210(5.33) **Outside Tails** 

**Contact Code 558** 

**Contact Code 559** 

Contact Code 560

INSULATOR MATERIAL: THERMOPLASTIC POLYESTER, UL 94V-0 CONTACT MATERIAL; COPPER, NICKEL, TIN ALLOY CA-725 CONTACT PLATING: GOLD ON THE MATING AREA, TIN-LEAD ON THE CONTACT TAILS, NICKEL UNDERPLATE

846 SERIES HIGH TEMP CARD EDGE CONNECTOR CONTACT CODE 555,556,558,559,560 DIMENSIONS

YOUR CONNECTION TO QUALITY & SERVICE

|   | ACAD REFERENCE NO | . 846-ENG-MASTER |
|---|-------------------|------------------|
|   | DRAWN: J.LEE      | DATE: APR. 22/09 |
|   | CHECKED:          | DATE:            |
|   | SCALE: 1:1        | SHEET 2 OF 2     |
| D | DRAWING NUMBER    | ISSUE            |