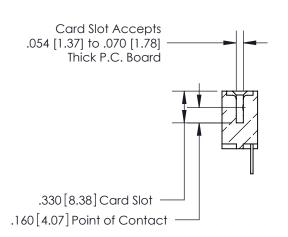

846 SERIES HIGH TEMP CARD EDGE CONNECTOR PART NUMBER: 896-014-500-107

|                 | TORONTO, ONTARIO  | THESE DRAWINGS AND SPECIFICATIONS<br>ARE THE PROPERTY OF EDAC INC.,AND<br>SHALL NOT BE REPRODUCED,OR COPIE<br>OR USED AS THE BASIS FOR THE<br>MANUFACTURE OR SALE OF APPARATUS |
|-----------------|-------------------|--------------------------------------------------------------------------------------------------------------------------------------------------------------------------------|
| R CONNECTION TO | QUALITY & SERVICE | WITHOUT WRITTEN PERMISSION.                                                                                                                                                    |

846 SERIES HIGH TEMP CARD EDGE CONNECTOR CONTACT CODE 555,556,558,559,560 DIMENSIONS

YOUR CONNECTION TO QUALITY & SERVICE

|   | ACAD REFERENCE NO | . 846-ENG-MASTER |
|---|-------------------|------------------|
|   | DRAWN: J.LEE      | DATE: APR. 22/09 |
|   | CHECKED:          | DATE:            |
|   | SCALE: 1:1        | SHEET 2 OF 2     |
| D | DRAWING NUMBER    | ISSUE            |