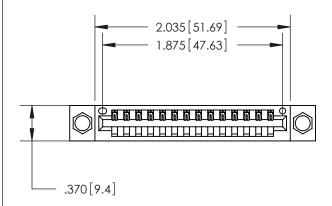

846 SERIES HIGH TEMP CARD EDGE CONNECTOR PART NUMBER: 896-014-500-107

|                 | TORONTO, ONTARIO  | THESE DRAWINGS AND SPECIFICATIONS<br>ARE THE PROPERTY OF EDAC INC.,AND<br>SHALL NOT BE REPRODUCED,OR COPIE<br>OR USED AS THE BASIS FOR THE<br>MANUFACTURE OR SALE OF APPARATUS |
|-----------------|-------------------|--------------------------------------------------------------------------------------------------------------------------------------------------------------------------------|
| R CONNECTION TO | QUALITY & SERVICE | WITHOUT WRITTEN PERMISSION.                                                                                                                                                    |

846 SERIES HIGH TEMP CARD EDGE CONNECTOR CONTACT CODE 555,556,558,559,560 DIMENSIONS

YOUR CONNECTION TO QUALITY & SERVICE

|   | ACAD REFERENCE NO | . 846-ENG-MASTER |
|---|-------------------|------------------|
|   | DRAWN: J.LEE      | DATE: APR. 22/09 |
|   | CHECKED:          | DATE:            |
|   | SCALE: 1:1        | SHEET 2 OF 2     |
| D | DRAWING NUMBER    | ISSUE            |