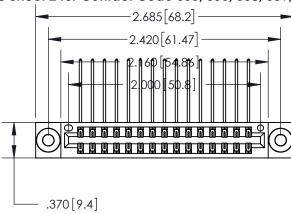

<u>Contact Dimensions:</u>
558-90 Degree Bend (Code 541 Contacts)
See Sheet 2 for Contact Code 555, 556, 558, 559, 560 Dimensions

INSULATOR MATERIAL: THERMOPLASTIC POLYESTER, UL 94V-0 CONTACT MATERIAL; COPPER, NICKEL, TIN ALLOY CA-725 CONTACT PLATING: GOLD ON THE MATING AREA, TIN-LEAD ON THE CONTACT TAILS, NICKEL UNDERPLATE

THIS IS A C.A.D. GENERATED DRAWING DO NOT MAKE MANUAL REVISIONS TO MASTER.

ISSUE NUMBER ORIGINAL

846/896 SERIES HIGH TEMP CARD EDGE CONNECTOR PART NUMBER: 896-030-558-803

YOUR CONNECTION TO QUALITY & SERVICE