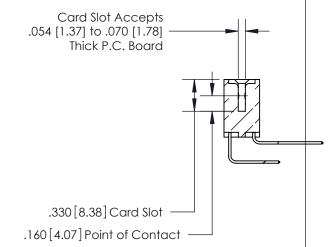

<u>Contact Dimensions:</u>
558-90 Degree Bend (Code 541 Contacts)
See Sheet 2 for Contact Code 555, 556, 558, 559, 560 Dimensions

INSULATOR MATERIAL: THERMOPLASTIC POLYESTER, UL 94V-0 CONTACT MATERIAL; COPPER, NICKEL, TIN ALLOY CA-725 CONTACT PLATING: GOLD ON THE MATING AREA, TIN-LEAD ON THE CONTACT TAILS, NICKEL UNDERPLATE

THIS IS A C.A.D. GENERATED DRAWING DO NOT MAKE MANUAL REVISIONS TO MASTER.

ISSUE NUMBER ORIGINAL

846/896 SERIES HIGH TEMP CARD EDGE CONNECTOR PART NUMBER: 896-030-558-803

YOUR CONNECTION TO QUALITY & SERVICE