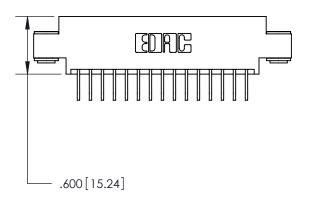

<u>Contact Dimensions:</u>
558-90 Degree Bend (Code 541 Contacts)
See Sheet 2 for Contact Code 555, 556, 558, 559, 560 Dimensions

INSULATOR MATERIAL: THERMOPLASTIC POLYESTER, UL 94V-0 CONTACT MATERIAL; COPPER, NICKEL, TIN ALLOY CA-725 CONTACT PLATING: GOLD ON THE MATING AREA, TIN-LEAD ON THE CONTACT TAILS, NICKEL UNDERPLATE

THIS IS A C.A.D. GENERATED DRAWING DO NOT MAKE MANUAL REVISIONS TO MASTER.

ISSUE NUMBER ORIGINAL

846/896 SERIES HIGH TEMP CARD EDGE CONNECTOR PART NUMBER: 896-030-558-803

YOUR CONNECTION TO QUALITY & SERVICE