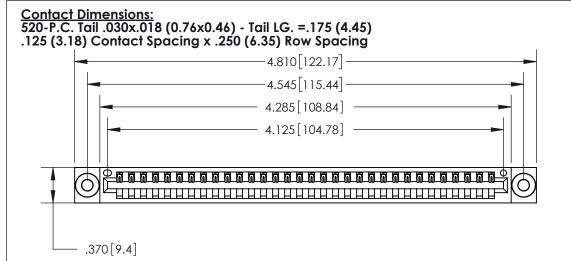

846/896 SERIES HIGH TEMP CARD EDGE CONNECTOR PART NUMBER: 896-032-520-603

YOUR CONNECTION TO QUALITY & SERVICE

**EDAC INC** TORONTO, ONTARIO CANADA

THESE DRAWINGS AND SPECIFICATIONS ARE THE PROPERTY OF EDAC INC.,AND SHALL NOT BE REPRODUCED, OR COPIED OR USED AS THE BASIS FOR THE MANUFACTURE OR SALE OF APPARATUS WITHOUT WRITTEN PERMISSION.

| ACAD REFERENCE NO. | 846-ENG-MASTER   |
|--------------------|------------------|
| DRAWN: J.LEE       | DATE: APR. 22/09 |
| CHECKED:           | DATE:            |
| SCALE: 1:1         | SHEET 1 OF 2     |
| DRAWING NUMBER     | ISSUE            |
| 846-ENG-MASTER     | 1                |