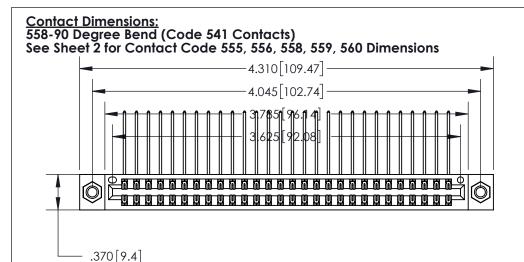

THIS IS A C.A.D. GENERATED DRAWING DO NOT MAKE MANUAL REVISIONS TO MASTER.

Card Slot Accepts .054 [1.37] to .070 [1.78] Thick P.C. Board .330 [8.38] Card Slot .160 [4.07] Point of Contact -

INSULATOR MATERIAL: THERMOPLASTIC POLYESTER, UL 94V-0 CONTACT MATERIAL; COPPER, NICKEL, TIN ALLOY CA-725

CONTACT PLATING: GOLD ON THE MATING AREA, TIN-LEAD ON THE CONTACT TAILS, NICKEL UNDERPLATE

846/896 SERIES HIGH TEMP CARD EDGE CONNECTOR PART NUMBER: 896-056-558-807

YOUR CONNECTION TO QUALITY & SERVICE

**EDAC INC** TORONTO, ONTARIO CANADA

THESE DRAWINGS AND SPECIFICATIONS ARE THE PROPERTY OF EDAC INC., AND SHALL NOT BE REPRODUCED, OR COPIED OR USED AS THE BASIS FOR THE MANUFACTURE OR SALE OF APPARATUS WITHOUT WRITTEN PERMISSION.

| ACAD REFERENCE NO. | 846-ENG-MASTER   |  |
|--------------------|------------------|--|
| DRAWN: J.LEE       | DATE: APR. 22/09 |  |
| CHECKED:           | DATE:            |  |
| SCALE: 1:1         | SHEET 1 OF 2     |  |
| DRAWING NUMBER     | ISSUE            |  |
| 846-ENG-MASTER     | 1                |  |