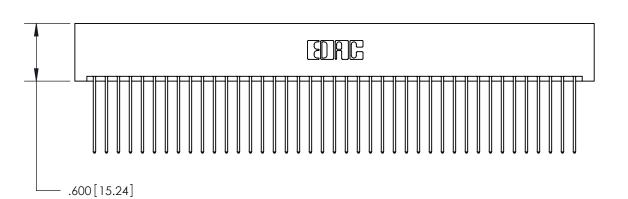

846/896 SERIES HIGH TEMP CARD EDGE CONNECTOR PART NUMBER: 896-082-541-201

YOUR CONNECTION TO QUALITY & SERVICE

**EDAC INC** TORONTO, ONTARIO CANADA

THESE DRAWINGS AND SPECIFICATIONS ARE THE PROPERTY OF EDAC INC., AND SHALL NOT BE REPRODUCED, OR COPIED OR USED AS THE BASIS FOR THE MANUFACTURE OR SALE OF APPARATUS WITHOUT WRITTEN PERMISSION.

<u>Contact Dimensions:</u> 541-Wire Wrap .025 Sq. (0.64 Sq.) - Tail LG. =.750 (19.05) .125 (3.18) Contact Spacing x .250 (6.35) Row Spacing

THIS IS A C.A.D. GENERATED DRAWING DO NOT MAKE MANUAL REVISIONS TO MASTER.

ISSUE NUMBER ORIGINAL

1

INSULATOR MATERIAL: THERMOPLASTIC POLYESTER, UL 94V-0 CONTACT MATERIAL; COPPER, NICKEL, TIN ALLOY CA-725 CONTACT PLATING: GOLD ON THE MATING AREA, TIN-LEAD ON THE CONTACT TAILS, NICKEL UNDERPLATE