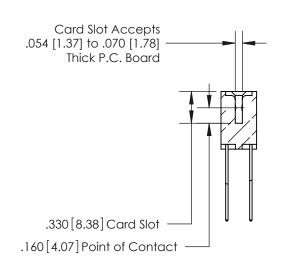

.165[4.19] .375 [9.54] .125(3.18) to .210(5.33) .125(3.18) to .210(5.33)

**Contact Code 558** 

**Contact Code 559** 

**Contact Code 560** 

INSULATOR MATERIAL: THERMOPLASTIC POLYESTER, UL 94V-0 CONTACT MATERIAL; COPPER, NICKEL, TIN ALLOY CA-725 CONTACT PLATING: GOLD ON THE MATING AREA, TIN-LEAD ON THE CONTACT TAILS, NICKEL UNDERPLATE

## 846/896 SERIES HIGH TEMP CARD EDGE CONNECTOR CONTACT CODE 555,556,558,559,560 DIMENSIONS

YOUR CONNECTION TO QUALITY & SERVICE

**EDAC INC** TORONTO, ONTARIO CANADA

THESE DRAWINGS AND SPECIFICATIONS ARE THE PROPERTY OF EDAC INC.,AND SHALL NOT BE REPRODUCED, OR COPIED OR USED AS THE BASIS FOR THE MANUFACTURE OR SALE OF APPARATUS WITHOUT WRITTEN PERMISSION.