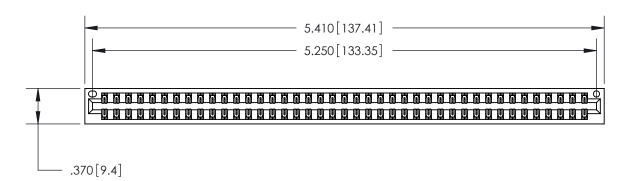

846/896 SERIES HIGH TEMP CARD EDGE CONNECTOR PART NUMBER: 896-082-541-201

YOUR CONNECTION TO QUALITY & SERVICE

**EDAC INC** TORONTO, ONTARIO CANADA

THESE DRAWINGS AND SPECIFICATIONS ARE THE PROPERTY OF EDAC INC., AND SHALL NOT BE REPRODUCED, OR COPIED OR USED AS THE BASIS FOR THE MANUFACTURE OR SALE OF APPARATUS WITHOUT WRITTEN PERMISSION.

<u>Contact Dimensions:</u> 541-Wire Wrap .025 Sq. (0.64 Sq.) - Tail LG. =.750 (19.05) .125 (3.18) Contact Spacing x .250 (6.35) Row Spacing

THIS IS A C.A.D. GENERATED DRAWING DO NOT MAKE MANUAL REVISIONS TO MASTER.

ISSUE NUMBER ORIGINAL

1

INSULATOR MATERIAL: THERMOPLASTIC POLYESTER, UL 94V-0 CONTACT MATERIAL; COPPER, NICKEL, TIN ALLOY CA-725 CONTACT PLATING: GOLD ON THE MATING AREA, TIN-LEAD ON THE CONTACT TAILS, NICKEL UNDERPLATE