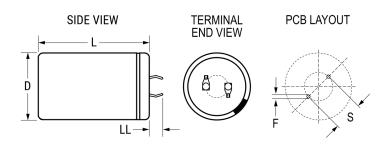

Click here for the 3D model.

| Dimensions |               |
|------------|---------------|
| D          | 35mm +/-0.5mm |
| L          | 50mm +/-1mm   |
| S          | 10mm +/-0.1mm |
| LL         | 6.3mm +/-1mm  |
| F          | 2mm +/-0.1mm  |