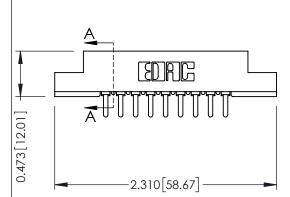

## **See Accompanying Pages for:**

- **Contact Bend Details**
- **Mounting Options**

**SECTION A-A** 

| 307 / 357 Card Edge Connector<br>Part Number: 307-009-521-108         |                                                                                                                                                                                               | ACAD REFERENCE NO. 307 ENG MASTER |              |          |           |
|-----------------------------------------------------------------------|-----------------------------------------------------------------------------------------------------------------------------------------------------------------------------------------------|-----------------------------------|--------------|----------|-----------|
|                                                                       |                                                                                                                                                                                               | DRAWN:                            | J.LEE        | DATE: AL | IG. 11/09 |
|                                                                       |                                                                                                                                                                                               | CHECKE                            | D:           | DATE:    |           |
| EDAC INC TORONTO, ONTARIO CANADA YOUR CONNECTION TO QUALITY & SERVICE | THESE DRAWINGS AND SPECIFICATIONS ARE THE PROPERTY OF EDAC INCAND SHALL NOT BE REPRODUCED,OR COPIED OR USED AS THE BASIS FOR THE MANUFACTURE OR SALE OF APPARATUS WITHOUT WRITTEN PERMISSION. | SCALE:                            | NTS          | SHEET    | 1 OF 3    |
|                                                                       |                                                                                                                                                                                               | DRAWING                           | NUMBER       |          | ISSUE     |
|                                                                       |                                                                                                                                                                                               | 3                                 | 307 Assembly |          | 1         |