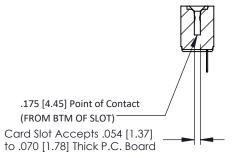

Mounting Option
#4-40 Unified Threaded Inserts PC Tail .046x.014(1.17x0.36) - Tail LG=.213(5.41) .156 [3.96] Contact Spacing x .200 [5.08] Row Spacing 1.714 [43.54] -0.343 [8.71] 1.568 [39.83] 0.156[3.96] 2.000[50.80]

**Contact Detail** 



## **See Accompanying Pages for:**

- **Contact Bend Details**
- **Mounting Options**



**SECTION A-A** 



| 307 / 357 Card Edge Connector<br>Part Number: 307-009-521-108         |                                                                                                                                                                                               | ACAD REFERENCE NO. 307 ENG MASTER |              |          |           |
|-----------------------------------------------------------------------|-----------------------------------------------------------------------------------------------------------------------------------------------------------------------------------------------|-----------------------------------|--------------|----------|-----------|
|                                                                       |