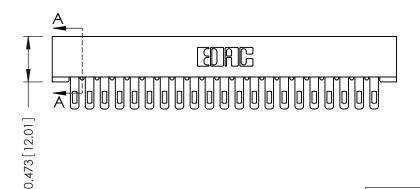

## SECTION A-A

**See Accompanying Pages for:** 

- **Contact Bend Details**
- **Mounting Options**

307 / 357 Card Edge Connector Part Number: 307-021-405-101

YOUR CONNECTION TO QUALITY & SERVICE

**EDAC INC** TORONTO, ONTARIO CANADA