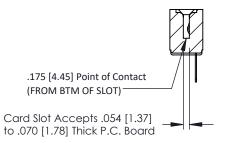

**Mounting Option** No Mounting Lugs **Contact Detail** 

Wire Hole .087x.013(2.21x0.33) - Tail LG=.282(7.16) .156 [3.96] Contact Spacing x .200 [5.08] Row Spacing

THIS IS A C.A.D. GENERATED DRAWING DO NOT MAKE MANUAL REVISIONS TO MASTER.