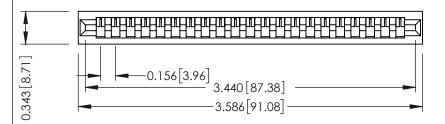

**Mounting Option** No Mounting Lugs **Contact Detail** 

Wire Hole .087x.013(2.21x0.33) - Tail LG=.282(7.16) .156 [3.96] Contact Spacing x .200 [5.08] Row Spacing

THIS IS A C.A.D. GENERATED DRAWING DO NOT MAKE MANUAL REVISIONS TO MASTER.