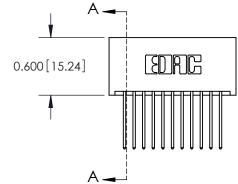

Mounting Option 01-No Mounting Lugs **Contact Detail** 

540-Wire Wrap .025 Sq.(0.64 Sq.) - Tail LG=.560(14.22) .100 [2.54] Contact Spacing x .300 [7.62] Row Spacing

THIS IS A C.A.D. GENERATED DRAWING DO NOT MAKE MANUAL REVISIONS TO MAS

SSUE NUMBER

ORIGINAL

-0.600[15.24]

See Accompanying Page for: Mounting Options

| SECTION A-A  |
|--------------|
| 020110117171 |

| 325 Card Edge Connector      |                                   |              | ACAD REFERENCE NO. 325 ENG MASTER |         |           |  |
|------------------------------|-----------------------------------|--------------|-----------------------------------|---------|-----------|--|
| Part Number: 325-022-540-201 |                                   | DRAWN:       | J.LEE                             | DATE: O | CT. 06/09 |  |
|                              |                                   | CHECKED:     |                                   | DATE:   |           |  |
| EDAC INC THESE               | THESE DRAWINGS AND SPECIFICATIONS | SCALE:       | NTS                               | SHEET   | 1 OF 2    |  |
| TORONTO, ONTAR               |                                   | DRAWING      | NUMBER                            | •       | ISSUE     |  |
| MANUFACTURE OR SALE OF       | MANUFACTURE OR SALE OF APPARATUS  | 325 Assembly |                                   |         | 1         |  |