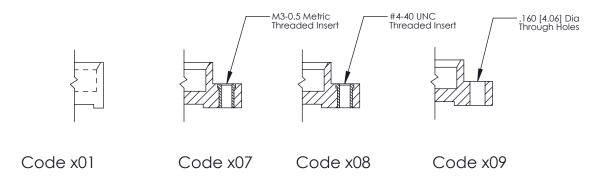

THIS IS A C.A.D. GENERATED DRAWING
DO NOT MAKE MANUAL REVISIONS TO MASTER.

SSUE NUMBER

DRIGINAL

1

| 325 Card Edge Connector |                                                                                                                                                                                                                                                                           | ACAD REFERENCE NO. 325 ENG MASTER |                                  |         |             |  |
|-------------------------|---------------------------------------------------------------------------------------------------------------------------------------------------------------------------------------------------------------------------------------------------------------------------|-----------------------------------|----------------------------------|---------|-------------|--|
|                         |                                                                                                                                                                                                                                                                           | DRAWN:                            | J.LEE                            | DATE: O | CT. 06/09   |  |
|                         | Mounting Options                                                                                                                                                                                                                                                          |                                   | CHECKED:                         |         | DATE:       |  |
|                         | EDAC INC TORONTO, ONTARIO CANADA  YOUR CONNECTION TO QUALITY & SERVICE  THESE DRAWINGS AND SPECIFICATIONS ARE THE PROPERTY OF EDAC INC., AND SHALL NOT BE REPRODUCED, OR COPIED OR USED AS THE BASIS FOR THE MANUFACTURE OR SALE OF APPARATUS WITHOUT WRITTEN PERMISSION. | SCALE:                            | NTS                              | SHEET 2 | 2 OF 2      |  |
|                         |                                                                                                                                                                                                                                                                           | DRAWING                           | NUMBER                           |         | ISSUE       |  |
|                         |                                                                                                                                                                                                                                                                           | CANADA                            | MANUFACTURE OR SALE OF APPARATUS | 3       | 25 Assembly |  |