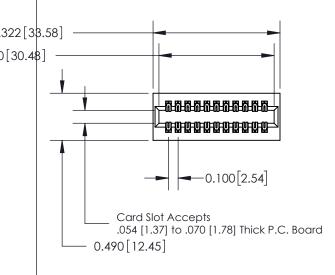

Mounting Option 01-No Mounting Lugs **Contact Detail** 

540-Wire Wrap .025 Sq.(0.64 Sq.) - Tail LG=.560(14.22) .100 [2.54] Contact Spacing x .300 [7.62] Row Spacing

THIS IS A C.A.D. GENERATED DRAWING DO NOT MAKE MANUAL REVISIONS TO MAS

SSUE NUMBER

ORIGINAL

-0.600[15.24]

See Accompanying Page for: Mounting Options

| SECTION A-A  |
|--------------|
| 020110117171 |

| 325 Card Edge Connector      |                                   |              | ACAD REFERENCE NO. 325 ENG MASTER |         |           |  |
|------------------------------|-----------------------------------|--------------|-----------------------------------|---------|-----------|--|
| Part Number: 325-022-540-201 |                                   | DRAWN:       | J.LEE                             | DATE: O | CT. 06/09 |  |
|                              |                                   | CHECKED:     |                                   | DATE:   |           |  |
| EDAC INC THESE               | THESE DRAWINGS AND SPECIFICATIONS | SCALE:       | NTS                               | SHEET   | 1 OF 2    |  |
| TORONTO, ONTAR               |                                   | DRAWING      | NUMBER                            | •       | ISSUE     |  |
| MANUFACTURE OR SALE OF       | MANUFACTURE OR SALE OF APPARATUS  | 325 Assembly |                                   |         | 1         |  |