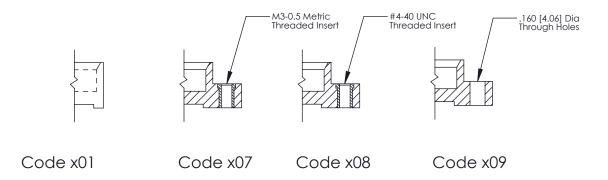

**Mounting Option Contact Detail** 500-Wire Hole .050x.025(1.27x0.64) - Tail LG=.260(6.60) .100 [2.54] Contact Spacing x .300 [7.62] Row Spacing 09-.160 (4.06) Dia. Mounting Holes -3.755 95.38 -3.456[87.78] **─**0.100 [2.54] Card Slot Accepts .054 [1.37] to .070 [1.78] Thick P.C. Board 0.490 [12.45] 0.320[8.13] EDAC 

0.600[15.24] **SECTION A-A** 

325 ENG MASTER

DATE: OCT. 06/09

325 Card Edge Connector Part Number: 325-029-500-109

YOUR CONNECTION TO QUALITY & SERVICE

NTS SHEET 1 OF 2 325 Assembly

J.LEE

See Accompanying Page for: **Mounting Options** 

THIS IS A C.A.D. GENERATED DRAWING
DO NOT MAKE MANUAL REVISIONS TO MASTER.

SSUE NUMBER

DRIGINAL

1

|  | 325 Card Edge Connector<br>Mounting Options                           |               |                                                               | ACAD REFERENCE NO. 325 ENG MASTER |             |         |           |
|--|-----------------------------------------------------------------------|---------------|---------------------------------------------------------------|-----------------------------------|-------------|---------|-----------|
|  |                                                                       |               |                                                               | DRAWN:                            | J.LEE       | DATE: O | CT. 06/09 |
|  |                                                                       |               |                                                               | CHECKED:                          |             | DATE:   |           |
|  | EDAC INC TORONTO, ONTARIO CANADA YOUR CONNECTION TO QUALITY & SERVICE |               | OR USED AS THE BASIS FOR THE MANUFACTURE OR SALE OF APPARATUS | SCALE:                            | NTS         | SHEET 2 | 2 OF 2    |
|  |                                                                       | ONIO, ONIARIO |                                                               | DRAWING                           | NUMBER      |         | ISSUE     |
|  |                                                                       | CANADA        |                                                               | 3                                 | 25 Assembly |         | 1         |