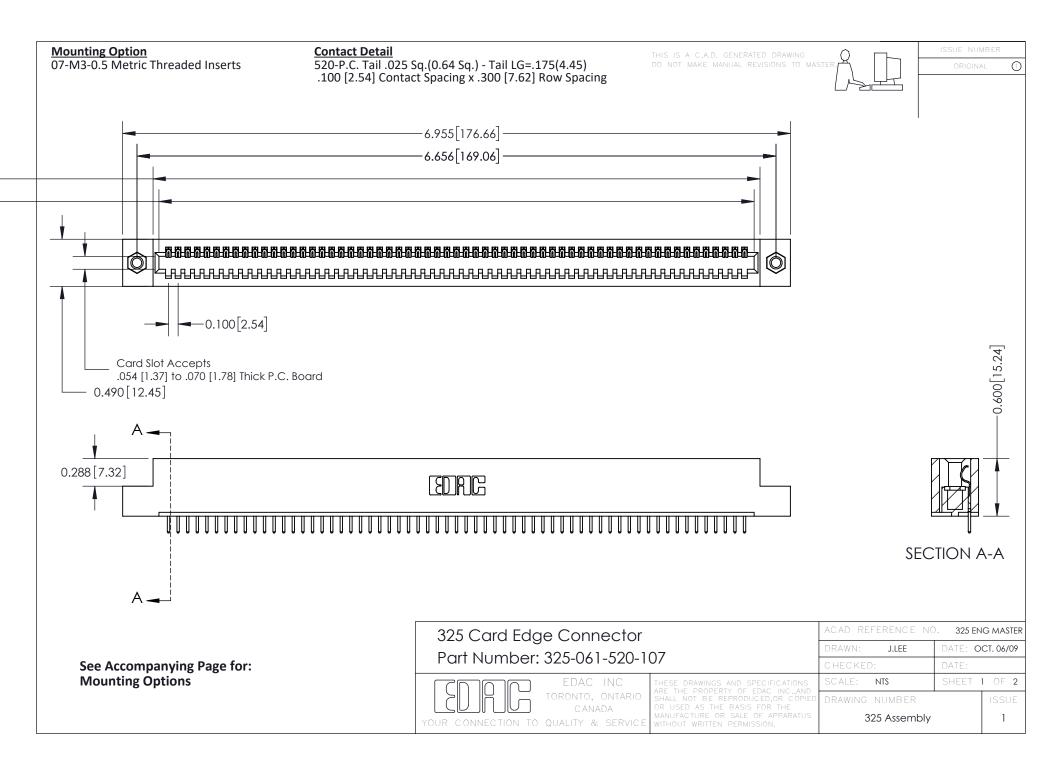

THIS IS A C.A.D. GENERATED DRAWING
DO NOT MAKE MANUAL REVISIONS TO MASTER.

ISSUE NUMBER

ORIGINAL

1

| 325 Card Edge Connector<br>Mounting Options |                                                                                                                                                                                                 | ACAD REFERENCE NO. 325 ENG MASTER |             |         |           |
|---------------------------------------------|-------------------------------------------------------------------------------------------------------------------------------------------------------------------------------------------------|-----------------------------------|-------------|---------|-----------|
|                                             |                                                                                                                                                                                                 | DRAWN:                            | J.LEE       | DATE: O | CT. 06/09 |
|                                             |                                                                                                                                                                                                 | CHECKED:                          |             | DATE:   |           |
| TORONTO, ONTARIO CANADA                     | THESE DRAWINGS AND SPECIFICATIONS ARE THE PROPERTY OF EDAC INC.,AND SHALL NOT BE REPRODUCED,OR COPIED OR USED AS THE BASIS FOR THE MANUFACTURE OR SALE OF APPARATUS WITHOUT WRITTEN PERMISSION. | SCALE:                            | NTS         | SHEET : | 2 OF 2    |
|                                             |                                                                                                                                                                                                 | DRAWING                           | NUMBER      |         | ISSUE     |
|                                             |                                                                                                                                                                                                 | 3                                 | 25 Assembly |         | 1         |