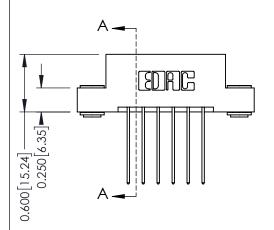

## **Mounting Option**

03-.116 (2.95) I.D. Floating Eyelets

## **Contact Detail**

541-Wire Wrap .025 Sq.(0.64 Sq.) - Tail LG=.750(19.05) .156 [3.96] Contact Spacing x .200 [5.08] Row Spacing

THIS IS A C.A.D. GENERATED DRAWING DO NOT MAKE MANUAL REVISIONS TO MASTER.