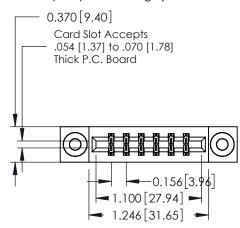

ISSUE NUMBER 1 ORIGINAL

**See Accompanying Pages for:** 

- **Contact Bend Details**
- **Mounting Options**

| 337 / 387 Series Card Edge Connector |
|--------------------------------------|
| Part Number: 337-012-541-203         |

| ACAD REFERENCE NO. | 337 ENG MASTER   |  |
|--------------------|------------------|--|
| DRAWN: J.LEE       | DATE: OCT. 06/09 |  |
| CHECKED:           | DATE:            |  |
| SCALE: NTS         | SHEET 1 OF 3     |  |
| DRAWING NUMBER     | ISSUE            |  |
| 337 Assembly       | 1                |  |