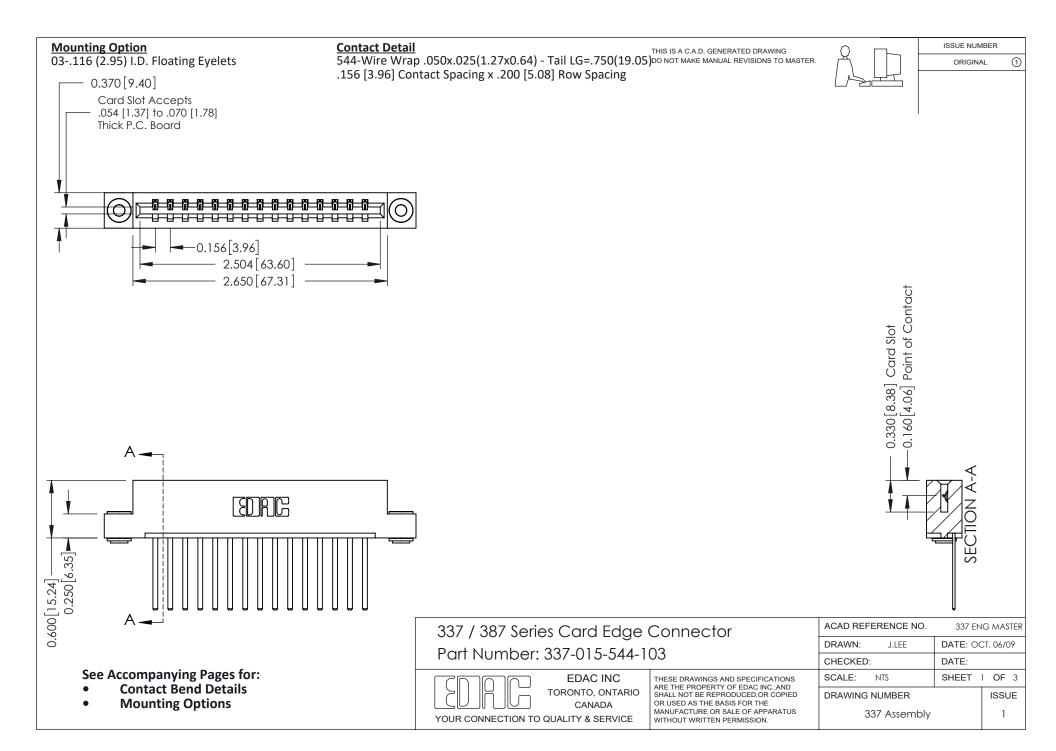

ISSUE NUMBER

ORIGINAL

1

| 337 / 387 Series Card Edge Connector<br>Contact Bend Detail           |                                                                                                                                                                                                  | ACAD REFERENCE NO. 337 E |                  | G MASTER      |
|-----------------------------------------------------------------------|--------------------------------------------------------------------------------------------------------------------------------------------------------------------------------------------------|--------------------------|------------------|---------------|
|                                                                       |                                                                                                                                                                                                  | DRAWN: J.LEE             | DATE: OCT. 06/09 |               |
|                                                                       |                                                                                                                                                                                                  | CHECKED:                 | CKED: DATE:      |               |
| EDAC INC TORONTO, ONTARIO CANADA YOUR CONNECTION TO QUALITY & SERVICE | THESE DRAWINGS AND SPECIFICATIONS ARE THE PROPERTY OF EDAC INC.,AND SHALL NOT BE REPRODUCED, OR COPIED OR USED AS THE BASIS FOR THE MANUFACTURE OR SALE OF APPARATUS WITHOUT WRITTEN PERMISSION. | SCALE: NTS               | SHEET            | 2 <b>OF</b> 3 |
|                                                                       |                                                                                                                                                                                                  | DRAWING NUMBER           |                  | ISSUE         |
|                                                                       |                                                                                                                                                                                                  | 337 Assembly             |                  | 1             |