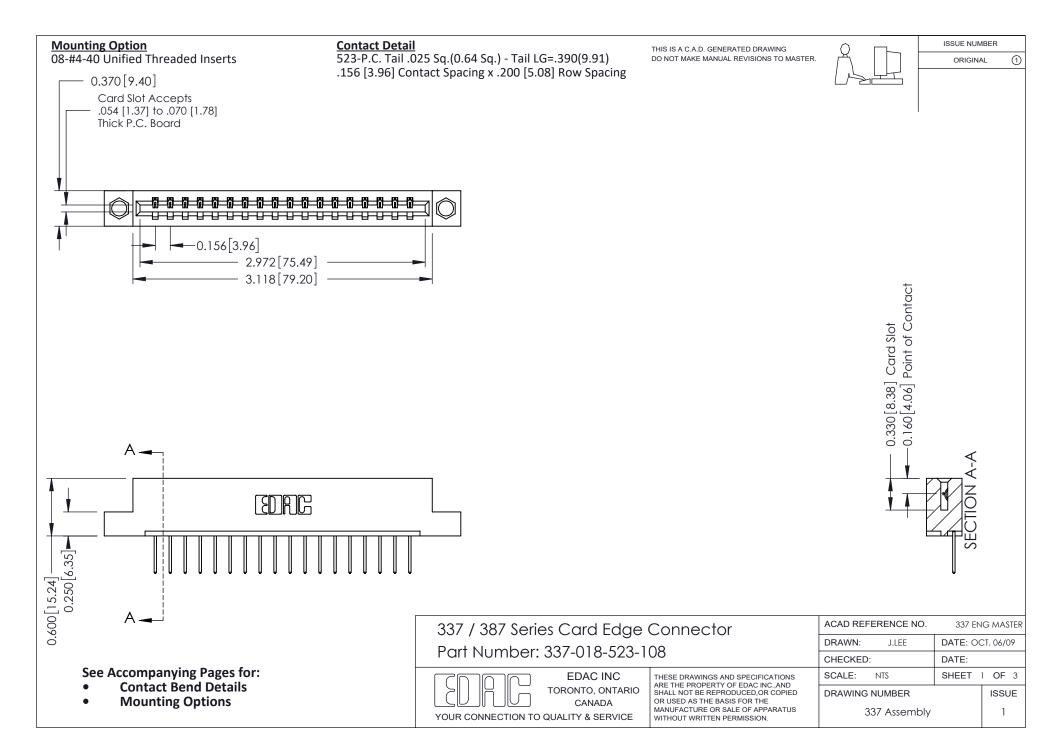

ISSUE NUMBER

ORIGINAL

1



| 337 / 387 Series Card Edge Connector<br>Contact Bend Detail           |                                                                                                                                                                                                  | ACAD REFERENCE NO. 337 E |                  | G MASTER      |
|-----------------------------------------------------------------------|--------------------------------------------------------------------------------------------------------------------------------------------------------------------------------------------------|--------------------------|------------------|---------------|
|                                                                       |