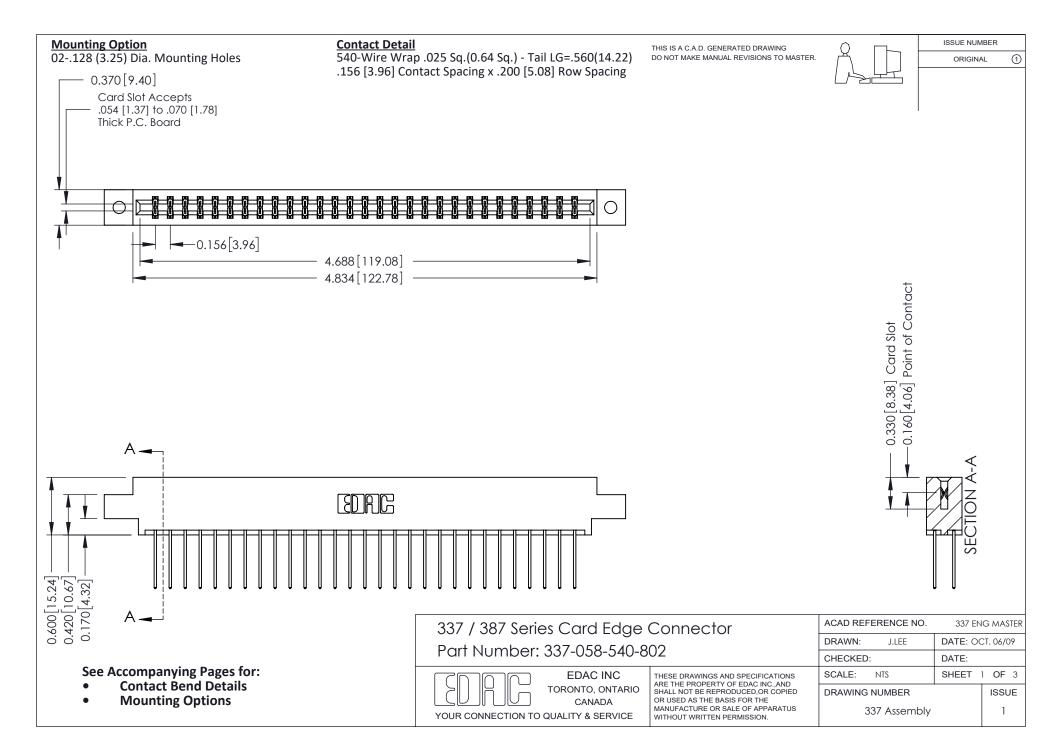

ISSUE NUMBER

ORIGINAL

1

| 337 / 387 Series Card Edge Connector<br>Contact Bend Detail           |                                                                                                                                                                                                  | ACAD REFERENCE NO. 337 E |                  | G MASTER      |
|-----------------------------------------------------------------------|--------------------------------------------------------------------------------------------------------------------------------------------------------------------------------------------------|--------------------------|------------------|---------------|
|                                                                       |                                                                                                                                                                                                  | DRAWN: J.LEE             | DATE: OCT. 06/09 |               |
|                                                                       |                                                                                                                                                                                                  | CHECKED: DATE:           |                  |               |
| EDAC INC TORONTO, ONTARIO CANADA YOUR CONNECTION TO QUALITY & SERVICE | THESE DRAWINGS AND SPECIFICATIONS ARE THE PROPERTY OF EDAC INC.,AND SHALL NOT BE REPRODUCED, OR COPIED OR USED AS THE BASIS FOR THE MANUFACTURE OR SALE OF APPARATUS WITHOUT WRITTEN PERMISSION. | SCALE: NTS               | SHEET            | 2 <b>OF</b> 3 |
|                                                                       |                                                                                                                                                                                                  | DRAWING NUMBER           |                  | ISSUE         |
|                                                                       |                                                                                                                                                                                                  | 337 Assembly             |                  | 1             |