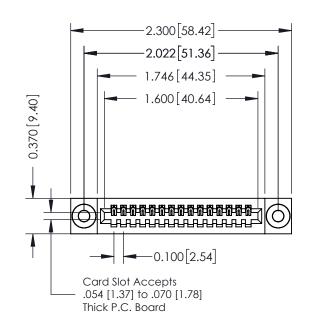

## **See Accompanying Pages for:**

- **Contact Bend Details**
- **Mounting Options**

|                            | SECTION            | I A-A          |
|----------------------------|--------------------|----------------|
| 22 Canad Edgia Canada atan | ACAD REFERENCE NO. | 342 ENG MASTER |

| 342 / 392 Card Edge Connector Part Number: 342-015-542-103 |                                                                                                  | ACAD REFERENCE NO. 342 ENG MASIEN |             |         |             |
|------------------------------------------------------------|--------------------------------------------------------------------------------------------------|-----------------------------------|-------------|---------|-------------|
|                                                            |                                                                                                  | DRAWN:                            | J.LEE       | DATE: O | CT. 06/09   |
|                                                            |                                                                                                  | CHECKE                            | ):          | DATE:   |             |
| EDAC INC                                                   | THESE DRAWINGS AND SPECIFICATIONS ARE THE PROPERTY OF EDAC INCAND                                | SCALE:                            | NTS         | SHEET   | HEET 1 OF 3 |
| TORONTO, ONTARIO                                           | SHALL NOT BE REPRODUCED, OR COPIED OR USED AS THE BASIS FOR THE MANUFACTURE OR SALE OF APPARATUS | DRAWING                           | NUMBER      |         | ISSUE       |
| YOUR CONNECTION TO QUALITY & SERVICE                       |                                                                                                  | 3                                 | 42 Assembly |         | 1           |
|                                                            |                                                                                                  |                                   |             |         |             |