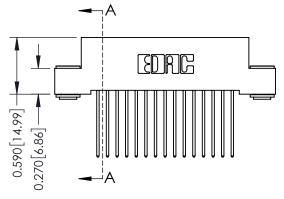

## **Contact Detail**

542-Wire Wrap .025 Sq.(0.64 Sq.) - Tail LG=.655(16.64) .100 [2.54] Contact Spacing x .200 [5.08] Row Spacing

0.410[10.41]

## **See Accompanying Pages for:**

- **Contact Bend Details**
- **Mounting Options**

|                            | SECTION            | I A-A          |
|----------------------------|--------------------|----------------|
| 22 Canad Edgia Canada atan | ACAD REFERENCE NO. | 342 ENG MASTER |