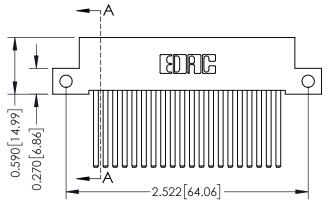

## **Contact Detail**

THIS IS A C.A.D. GENERATED DRAWING 544-Wire Wrap .050x.025(1.27x0.64) - Tail LG=.760(19.30) DO NOT MAKE MANUAL REVISIONS TO MASTER. .100 [2.54] Contact Spacing x .200 [5.08] Row Spacing