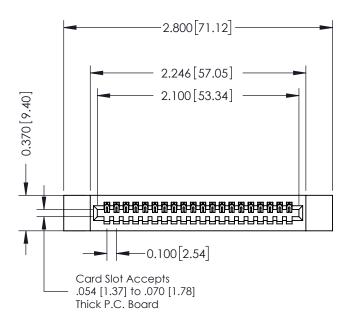

Part Number: 342-020-544-112

YOUR CONNECTION TO QUALITY & SERVICE

0.410[10.41]

DATE: OCT. 06/09

SHEET 1 OF 3

J.LEE

342 Assembly

## **See Accompanying Pages for:**

- **Contact Bend Details**
- **Mounting Options**

|                               | SECTION A-A                       |
|-------------------------------|-----------------------------------|
|                               | SECTION A-A                       |
| 342 / 392 Card Edge Connector | ACAD REFERENCE NO. 342 ENG MASTER |