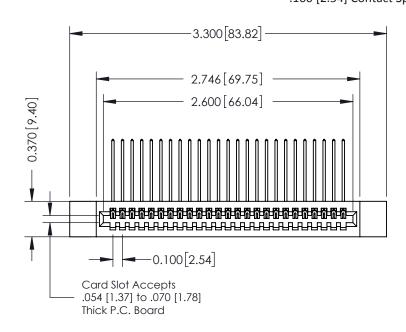

DATE: OCT. 06/09

342 / 392 Card Edge Connector Part Number: 342-025-559-112

YOUR CONNECTION TO QUALITY & SERVICE

SHEET 1 OF 3 342 Assembly

J.LEE

## **See Accompanying Pages for:**

- **Contact Bend Details**
- **Mounting Options**

THIS IS A C.A.D. GENERATED DRAWING DO NOT MAKE MANUAL REVISIONS TO MASTER. ISSUE NUMBER

ORIGINAL

1

| 342 / 392 Series Card Edge Connector<br>Contact Bend Detail |                                                                                                                                                                                                  | ACAD REFERENCE NO. 342 ENG MASTER |             |                  |        |
|-------------------------------------------------------------|--------------------------------------------------------------------------------------------------------------------------------------------------------------------------------------------------|-----------------------------------|-------------|------------------|--------|
|                                                             |                                                                                                                                                                                                  | DRAWN:                            | J.LEE       | DATE: OCT. 06/09 |        |
|                                                             |                                                                                                                                                                                                  | CHECKED:                          |             | DATE:            |        |
| TORONTO, ONTARIO                                            | THESE DRAWINGS AND SPECIFICATIONS ARE THE PROPERTY OF EDAC INC. AND SHALL NOT BE REPRODUCED, OR COPIED OR USED AS THE BASIS FOR THE MANUFACTURE OR SALE OF APPARATUS WITHOUT WRITTEN PERMISSION. | SCALE:                            | NTS         | SHEET :          | 2 OF 3 |
|                                                             |                                                                                                                                                                                                  | DRAWING                           | NUMBER      |                  | ISSUE  |
| YOUR CONNECTION TO QUALITY & SERVICE                        |                                                                                                                                                                                                  | 3                                 | 42 Assembly |                  | 1      |