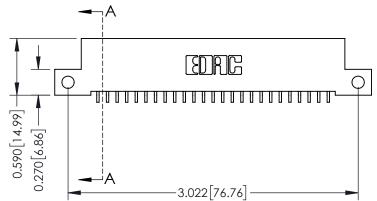

DATE: OCT. 06/09

342 / 392 Card Edge Connector Part Number: 342-025-559-112

YOUR CONNECTION TO QUALITY & SERVICE

SHEET 1 OF 3 342 Assembly

J.LEE

## **See Accompanying Pages for:**

- **Contact Bend Details**
- **Mounting Options**

THIS IS A C.A.D. GENERATED DRAWING DO NOT MAKE MANUAL REVISIONS TO MASTER. ISSUE NUMBER

ORIGINAL

1

| 342 / 392 Series Card Edge Connector<br>Contact Bend Detail |                                                                                                                                                                                                  | ACAD REFERENCE NO. 342 ENG MASTER |             |                  |        |
|-------------------------------------------------------------|--------------------------------------------------------------------------------------------------------------------------------------------------------------------------------------------------|-----------------------------------|-------------|------------------|--------|
|                                                             |                                                                                                                                                                                                  | DRAWN:                            | J.LEE       | DATE: OCT. 06/09 |        |
|                                                             |                                                                                                                                                                                                  | CHECKED:                          |             | DATE:            |        |
| TORONTO, ONTARIO                                            | THESE DRAWINGS AND SPECIFICATIONS ARE THE PROPERTY OF EDAC INC. AND SHALL NOT BE REPRODUCED, OR COPIED OR USED AS THE BASIS FOR THE MANUFACTURE OR SALE OF APPARATUS WITHOUT WRITTEN PERMISSION. | SCALE:                            | NTS         | SHEET :          | 2 OF 3 |
|                                                             |                                                                                                                                                                                                  | DRAWING                           | NUMBER      |                  | ISSUE  |
| YOUR CONNECTION TO QUALITY & SERVICE                        |                                                                                                                                                                                                  | 3                                 | 42 Assembly |                  | 1      |