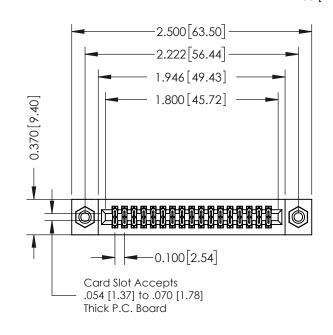

## **Mounting Option**

08-#4-40 Unified Threaded Inserts

## **Contact Detail**

520-P.C. Tail .030x.018(0.76x0.46) - Tail LG=.185(4.70) .100 [2.54] Contact Spacing x .200 [5.08] Row Spacing

## **See Accompanying Pages for:**

- **Contact Bend Details**
- **Mounting Options**

342 / 392 Card Edge Connector Part Number: 342-034-520-208

YOUR CONNECTION TO QUALITY & SERVICE

342 ENG MASTER J.LEE DATE: OCT. 06/09 SHEET 1 OF 3