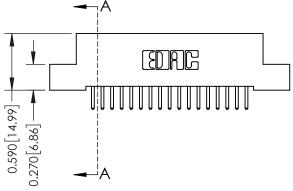

## \_\_\_\_0.240[6.10] Point of Contact 0.410[10.41] SECTION A-A

## **See Accompanying Pages for:**

- **Contact Bend Details**
- **Mounting Options**

342 / 392 Card Edge Connector Part Number: 342-034-520-208

YOUR CONNECTION TO QUALITY & SERVICE

342 ENG MASTER J.LEE DATE: OCT. 06/09 SHEET 1 OF 3