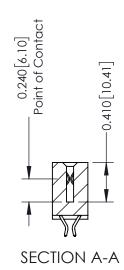

**Mounting Option** 01-No Mounting Lugs **Contact Detail** 

556-Extender Board Bend (Code 520 Contacts) .100 [2.54] Contact Spacing x .200 [5.08] Row Spacing

342 Assembly

THIS IS A C.A.D. GENERATED DRAWING DO NOT MAKE MANUAL REVISIONS TO MASTER. ISSUE NUMBER

ORIGINAL

1

| 342 / 392 Series Card Edge Connector Contact Bend Detail |                                                                                                                                                                                                                                                 | ACAD REFERENCE NO. 342 ENG MASTER |             |                  |       |
|----------------------------------------------------------|-------------------------------------------------------------------------------------------------------------------------------------------------------------------------------------------------------------------------------------------------|-----------------------------------|-------------|------------------|-------|
|                                                          |                                                                                                                                                                                                                                                 | DRAWN:                            | J.LEE       | DATE: OCT. 06/09 |       |
| Contact bend betail                                      | CHECKED:                                                                                                                                                                                                                                        |                                   | DATE:       |                  |       |
|                                                          | SCALE:                                                                                                                                                                                                                                          | NTS                               | SHEET :     | 2 OF 3           |       |
| TORONTO, ONTARIO                                         | TORONTO, ONTARIO CANADA CTION TO QUALITY & SERVICE WITHOUT WRITTEN PERMISSION.  ARE THE PROPERTY OF EDAC INC., AND SHALL NOT BE REPRODUCED, OR COPIED OR USED AS THE BASIS FOR THE MANUFACTURE OR SALE OF APPARATUS WITHOUT WRITTEN PERMISSION. | DRAWING                           | NUMBER      |                  | ISSUE |
|                                                          |                                                                                                                                                                                                                                                 | 3                                 | 42 Assembly |                  | 1     |