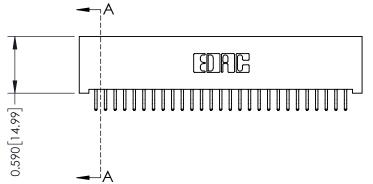

## **See Accompanying Pages for:**

- **Contact Bend Details**
- **Mounting Options**

| 342 / 392 Card Edge Connector |
|-------------------------------|
| Part Number: 342-054-556-201  |

|   | ACAD REFERENCE NO. 342 ENG MASTE |                  |  |  |  |
|---|----------------------------------|------------------|--|--|--|
|   | DRAWN: J.LEE                     | DATE: OCT. 06/09 |  |  |  |
|   | CHECKED:                         | DATE:            |  |  |  |
|   | SCALE: NTS                       | SHEET 1 OF 3     |  |  |  |
| ) | DRAWING NUMBER                   | ISSUE            |  |  |  |