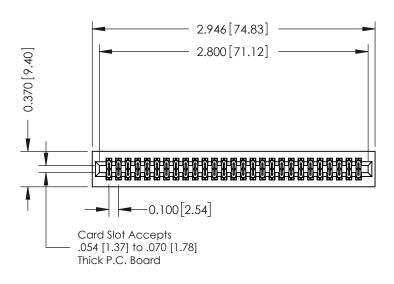

## **See Accompanying Pages for:**

- **Contact Bend Details**
- **Mounting Options**

| 342 / 392 Card Edge Connector |
|-------------------------------|
| Part Number: 342-054-556-201  |

|   | ACAD REFERENCE NO. 342 ENG MASTE |                  |  |  |  |
|---|----------------------------------|------------------|--|--|--|
|   | DRAWN: J.LEE                     | DATE: OCT. 06/09 |  |  |  |
|   | CHECKED:                         | DATE:            |  |  |  |
|   | SCALE: NTS                       | SHEET 1 OF 3     |  |  |  |
| ) | DRAWING NUMBER                   | ISSUE            |  |  |  |