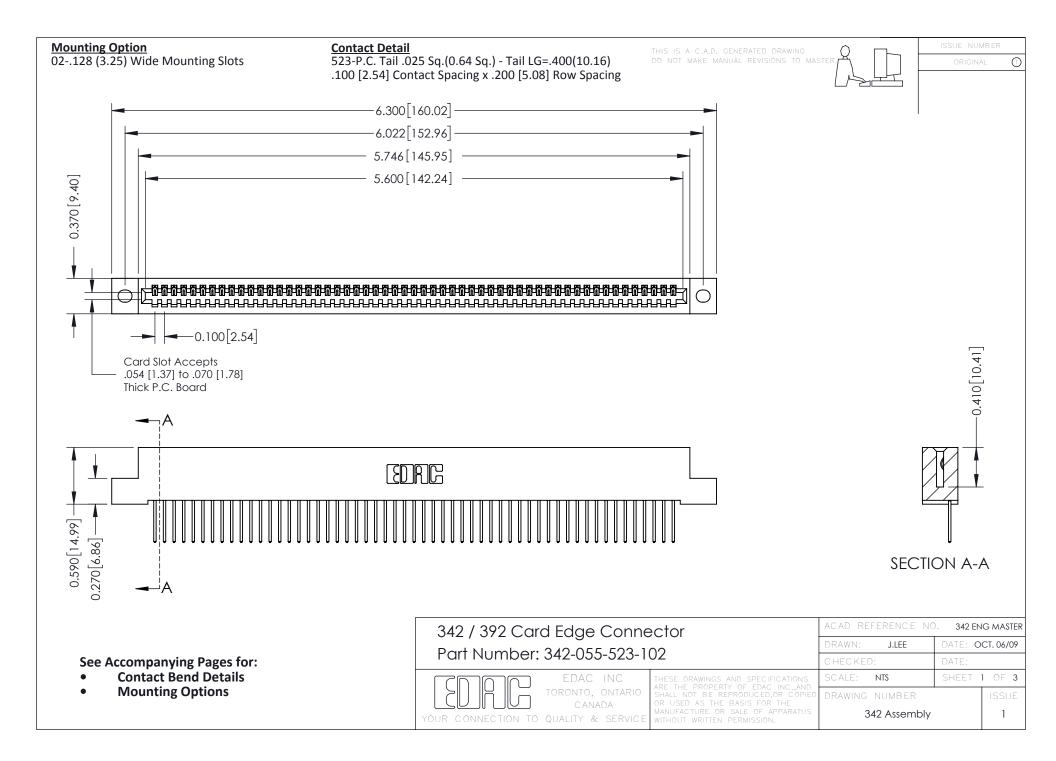

THIS IS A C.A.D. GENERATED DRAWING DO NOT MAKE MANUAL REVISIONS TO MASTER. ISSUE NUMBER

ORIGINAL

1



| 342 / 392 Series Card Edge Connector<br>Contact Bend Detail |                                                                                                                                                                                                  | ACAD REFERENCE NO. 342 ENG MASTER |             |                  |        |
|-------------------------------------------------------------|--------------------------------------------------------------------------------------------------------------------------------------------------------------------------------------------------|-----------------------------------|-------------|------------------|--------|
|