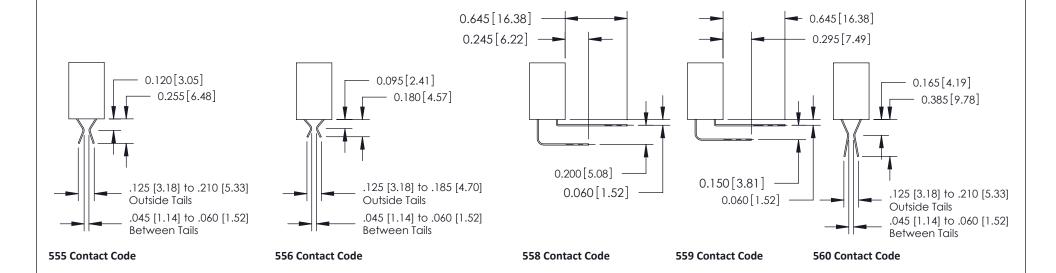

342 Assembly

THIS IS A C.A.D. GENERATED DRAWING
DO NOT MAKE MANUAL REVISIONS TO MASTER.

ISSUE NUMBE

ORIGINAL

1

| 342 / 392 Series Card Edge Connector<br>Contact Bend Detail |                                                                                                 | ACAD REFERENCE NO. 342 ENG MASTER |          |          |  |  |
|-------------------------------------------------------------|-------------------------------------------------------------------------------------------------|-----------------------------------|----------|----------|--|--|
|                                                             |                                                                                                 | DRAWN: J.LEE                      | DATE: OC | T. 06/09 |  |  |
|                                                             |                                                                                                 | CHECKED:                          | DATE:    | DATE:    |  |  |
|                                                             | THESE DRAWINGS AND SPECIFICATIONS ARE THE PROPERTY OF EDAC INCAND                               | SCALE: NTS                        | SHEET 2  | 2 OF 3   |  |  |
| YOUR CONNECTION TO QUALITY & SERVICE                        | SHALL NOT BE REPRODUCED OR COPIED OR USED AS THE BASIS FOR THE MANUFACTURE OR SALE OF APPARATUS | DRAWING NUMBER                    |          | ISSUE    |  |  |
|                                                             |                                                                                                 | 342 Assembly                      | ,        | 1        |  |  |