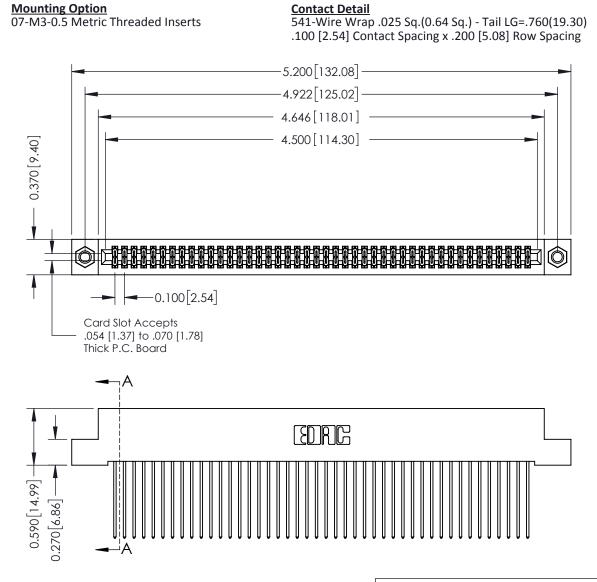

THIS IS A C.A.D. GENERATED DRAWING DO NOT MAKE MANUAL REVISIONS TO MASTER

SSUE NUMBER

DRIGINAL

1

| 342 / 392 Card Edge Connector<br>Mounting Options |                                                                                                                                                                                               | ACAD REFERENCE NO. 342 ENG MASTER |            |         |           |
|---------------------------------------------------|-----------------------------------------------------------------------------------------------------------------------------------------------------------------------------------------------|-----------------------------------|------------|---------|-----------|
|                                                   |                                                                                                                                                                                               | DRAWN:                            | J.LEE      | DATE: O | CT. 06/09 |
|                                                   |                                                                                                                                                                                               | CHECKED:                          |            | DATE:   |           |
| EDAC INC                                          | THESE DRAWINGS AND SPECIFICATIONS ARE THE PROPERTY OF EDAC INCAND SHALL NOT BE REPRODUCED.OR COPIED OR USED AS THE BASIS FOR THE MANUFACTURE OR SALE OF APPARATUS WITHOUT WRITTEN PERMISSION. | SCALE:                            | NTS        | SHEET : | 3 OF 3    |
| I   >                                             |                                                                                                                                                                                               | DRAWING                           | NUMBER     |         | ISSUE     |
| YOUR CONNECTION TO QUALITY & SERVICE              |                                                                                                                                                                                               | 34                                | 2 Assembly |         | 1         |