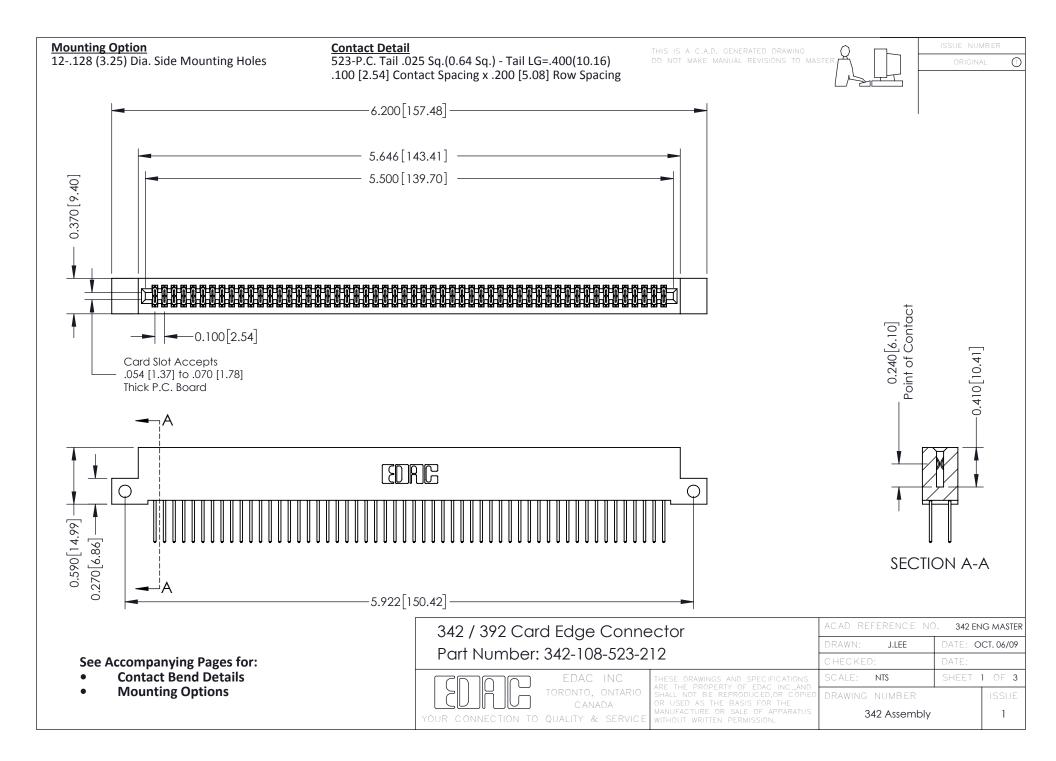

THIS IS A C.A.D. GENERATED DRAWING DO NOT MAKE MANUAL REVISIONS TO MASTER. ISSUE NUMBER

ORIGINAL

1



| 342 / 392 Series Card Edge Connector<br>Contact Bend Detail |                                                                                                                                                                                                  | ACAD REFERENCE NO. 342 ENG MASTER |             |                  |        |
|-------------------------------------------------------------|--------------------------------------------------------------------------------------------------------------------------------------------------------------------------------------------------|-----------------------------------|-------------|------------------|--------|
|