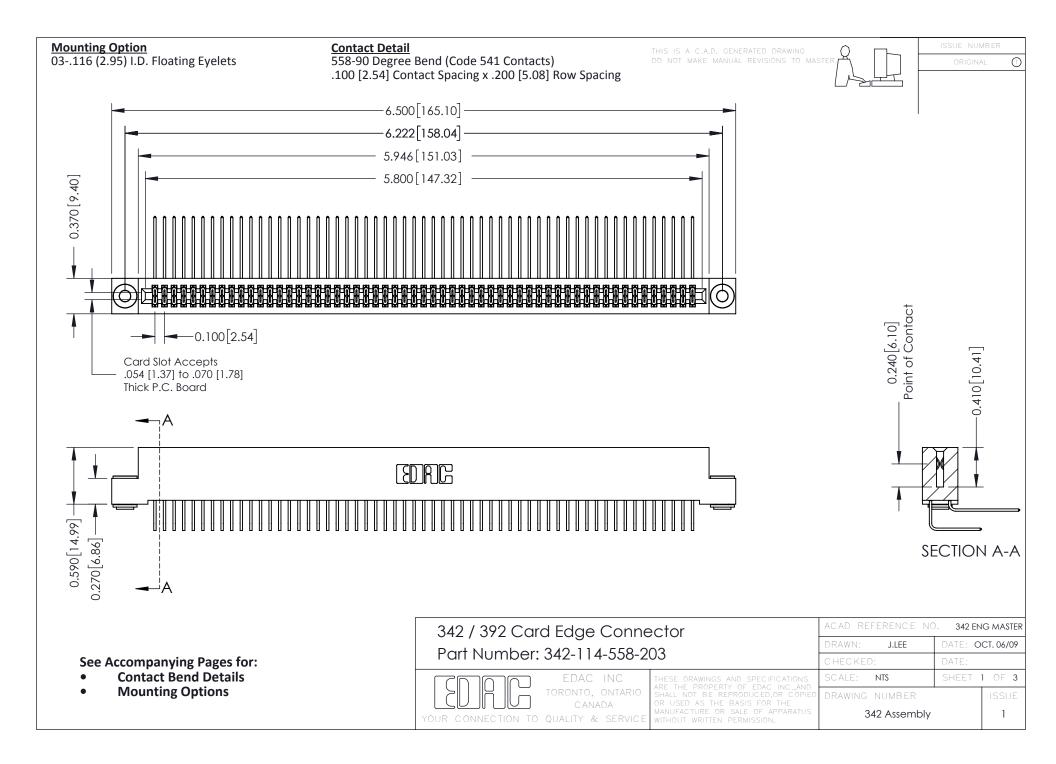

THIS IS A C.A.D. GENERATED DRAWING DO NOT MAKE MANUAL REVISIONS TO MASTER. ISSUE NUMBER

ORIGINAL

1



| 342 / 392 Series Card Edge Connector<br>Contact Bend Detail |                                                                                                                                                                                                  | ACAD REFERENCE NO. 342 ENG MASTER |             |                  |        |
|-------------------------------------------------------------|--------------------------------------------------------------------------------------------------------------------------------------------------------------------------------------------------|-----------------------------------|-------------|------------------|--------|
|