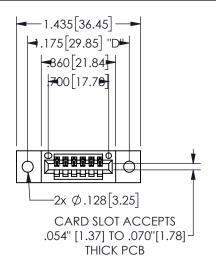

## 345/395 SERIES CARD EDGE CONNECTOR

PART NUMBER: 345-006-523-602

**EDAC INC** TORONTO, ONTARIO CANADA

THESE DRAWINGS AND SPECIFICATIONS ARE THE PROPERTY OF EDAC INC.,AND SHALL NOT BE REPRODUCED, OR COPIED OR USED AS THE BASIS FOR THE MANUFACTURE OR SALE OF APPARATUS WITHOUT WRITTEN PERMISSION.

.160 4.06 .330[8.38] POINT OF CARD SLOT CONTACT .370 9.4