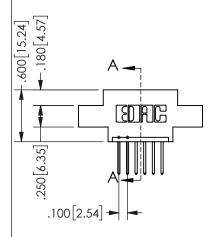

**SECTION A-A** 

ISSUE NUMBER ORIGINAL

1

**Contact Code 558** 

Contact Code 559

**Contact Code 560** 

INSULATOR MATERIAL: THERMOPLASTIC POLYESTER, UL 94V-0

DAP MATERIAL AVAILABLE UPON REQUEST

THIS IS A C.A.D. GENERATED DRAWING DO NOT MAKE MANUAL REVISIONS TO MASTER.

ISSUE NUMBER

ORIGINAL

1

<u>Contact Dimensions:</u>
523-P.C. Tail .025 Sq.(0.64 Sq.) - Tail LG=.390(9.91)
.100 (2.54) Contact Spacing x .200 (5.08) Row Spacing