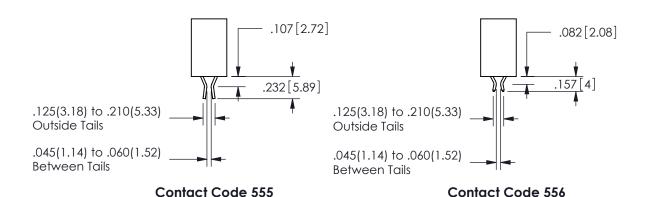

| .330[8.38] | .160[4.06]       |
|------------|------------------|
| CARD SLOT  | POINT OF CONTACT |
| .370[9.4]  |                  |

ISSUE NUMBER ORIGINAL

1

**Contact Code 558** 

Contact Code 559

**Contact Code 560** 

## 345/395 SERIES CARD EDGE CONNECTOR CONTACT CODE 555,556,558,559,560 DIMENSIONS

YOUR CONNECTION TO QUALITY & SERVICE

**EDAC INC** TORONTO, ONTARIO CANADA

THESE DRAWINGS AND SPECIFICATIONS ARE THE PROPERTY OF EDAC INC.,AND SHALL NOT BE REPRODUCED, OR COPIED OR USED AS THE BASIS FOR THE MANUFACTURE OR SALE OF APPARATUS WITHOUT WRITTEN PERMISSION.