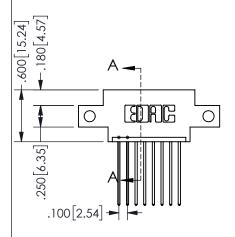

## <u>Contact Dimensions:</u> 541-Wire Wrap .025 Sq.(0.64 Sq.) - Tail LG=.750(19.05) .100 (2.54) Contact Spacing x .200 (5.08) Row Spacing

345/395 SERIES CARD EDGE CONNECTOR PART NUMBER: 345-008-541-612