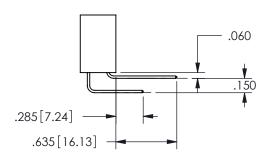

## <u>Contact Dimensions:</u> 541-Wire Wrap .025 Sq.(0.64 Sq.) - Tail LG=.750(19.05) .100 (2.54) Contact Spacing x .200 (5.08) Row Spacing

345/395 SERIES CARD EDGE CONNECTOR PART NUMBER: 345-008-541-612