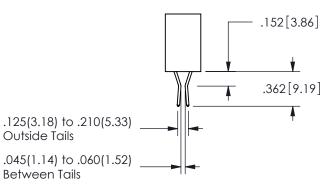

| .330[8.38] | .160[4.06]       |
|------------|------------------|
| CARD SLOT  | POINT OF CONTACT |
| .370[9.4]  |                  |

ISSUE NUMBER ORIGINAL

1

**Contact Code 558** 

Contact Code 559

**Contact Code 560** 