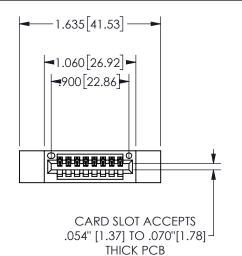

## <u>Contact Dimensions:</u> 541-Wire Wrap .025 Sq.(0.64 Sq.) - Tail LG=.750(19.05) .100 (2.54) Contact Spacing x .200 (5.08) Row Spacing

345/395 SERIES CARD EDGE CONNECTOR PART NUMBER: 345-008-541-612