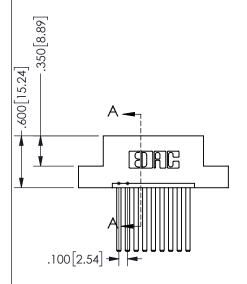

345/395 SERIES CARD EDGE CONNECTOR PART NUMBER: 345-009-544-102

**EDAC INC** TORONTO, ONTARIO CANADA

THESE DRAWINGS AND SPECIFICATIONS ARE THE PROPERTY OF EDAC INC.,AND SHALL NOT BE REPRODUCED, OR COPIED OR USED AS THE BASIS FOR THE MANUFACTURE OR SALE OF APPARATUS WITHOUT WRITTEN PERMISSION.

| .330[8.38]<br>CARD SLOT | .160[4.06]<br>POINT OF 7<br>CONTACT |
|-------------------------|-------------------------------------|
| .370[9.4]               |                                     |

**SECTION A-A** 