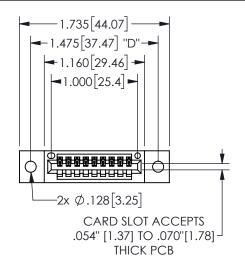

345/395 SERIES CARD EDGE CONNECTOR PART NUMBER: 345-009-544-102

**EDAC INC** TORONTO, ONTARIO CANADA

THESE DRAWINGS AND SPECIFICATIONS ARE THE PROPERTY OF EDAC INC.,AND SHALL NOT BE REPRODUCED, OR COPIED OR USED AS THE BASIS FOR THE MANUFACTURE OR SALE OF APPARATUS WITHOUT WRITTEN PERMISSION.

| .330[8.38]<br>CARD SLOT | .160[4.06]<br>POINT OF 7<br>CONTACT |
|-------------------------|-------------------------------------|
| .370[9.4]               |                                     |

**SECTION A-A** 