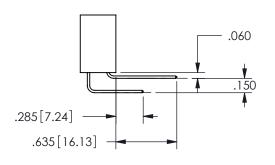

THIS IS A C.A.D. GENERATED DRAWING DO NOT MAKE MANUAL REVISIONS TO MASTER.

ISSUE NUMBER

ORIGINAL

1

<u>Contact Dimensions:</u> 544-Wire Wrap .050x.025(1.27x0.64) - Tail LG=.750(19.05)

.100 (2.54) Contact Spacing x .200 (5.08) Row Spacing

345/395 SERIES CARD EDGE CONNECTOR PART NUMBER: 345-009-544-102

**EDAC INC** TORONTO, ONTARIO CANADA

THESE DRAWINGS AND SPECIFICATIONS ARE THE PROPERTY OF EDAC INC.,AND SHALL NOT BE REPRODUCED, OR COPIED OR USED AS THE BASIS FOR THE MANUFACTURE OR SALE OF APPARATUS WITHOUT WRITTEN PERMISSION.