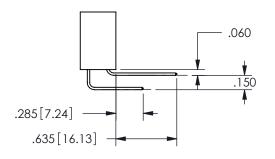

THIS IS A C.A.D. GENERATED DRAWING DO NOT MAKE MANUAL REVISIONS TO MASTER.

ISSUE NUMBER

ORIGINAL

1

**Contact Dimensions:** 523-P.C. Tail .025 Sq.(0.64 Sq.) - Tail LG=.390(9.91) .100 (2.54) Contact Spacing x .200 (5.08) Row Spacing

.160 4.06 .330[8.38] POINT OF CARD SLOT CONTACT .370 9.4 .150 [3.81]