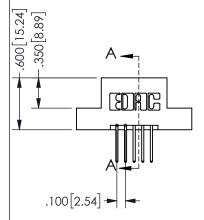

SECTION A-A

ISSUE NUMBER ORIGINAL

1

**Contact Code 558** 

Contact Code 559

**Contact Code 560** 

INSULATOR MATERIAL: THERMOPLASTIC POLYESTER, UL 94V-0

DAP MATERIAL AVAILABLE UPON REQUEST

CONTACT MATERIAL; COPPER ALLOY CONTACT PLATING: GOLD ON THE MATING AREA, TIN PLATING ON THE CONTACT TAILS, NICKEL UNDERPLATE

345/395 SERIES CARD EDGE CONNECTOR CONTACT CODE 555,556,558,559,560 DIMENSIONS