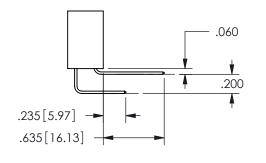

THIS IS A C.A.D. GENERATED DRAWING DO NOT MAKE MANUAL REVISIONS TO MASTER.

ISSUE NUMBER

ORIGINAL

1

**Contact Dimensions:** 523-P.C. Tail .025 Sq.(0.64 Sq.) - Tail LG=.390(9.91) .100 (2.54) Contact Spacing x .200 (5.08) Row Spacing

SECTION A-A

ISSUE NUMBER ORIGINAL

1

**Contact Code 558** 

Contact Code 559

**Contact Code 560** 

INSULATOR MATERIAL: THERMOPLASTIC POLYESTER, UL 94V-0

DAP MATERIAL AVAILABLE UPON REQUEST

CONTACT MATERIAL; COPPER ALLOY CONTACT PLATING: GOLD ON THE MATING AREA, TIN PLATING ON THE CONTACT TAILS, NICKEL UNDERPLATE

345/395 SERIES CARD EDGE CONNECTOR CONTACT CODE 555,556,558,559,560 DIMENSIONS