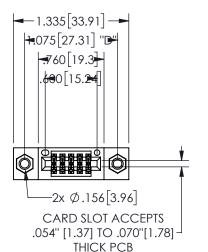

## 345/395 SERIES CARD EDGE CONNECTOR PART NUMBER: 345-010-523-207

YOUR CONNECTION TO QUALITY & SERVICE

**EDAC INC** TORONTO, ONTARIO CANADA

THESE DRAWINGS AND SPECIFICATIONS ARE THE PROPERTY OF EDAC INC.,AND SHALL NOT BE REPRODUCED,OR COPIED OR USED AS THE BASIS FOR THE MANUFACTURE OR SALE OF APPARATUS WITHOUT WRITTEN PERMISSION.

.160 4.06 .330[8.38] POINT OF CARD SLOT CONTACT .370 9.4 .150 [3.81]