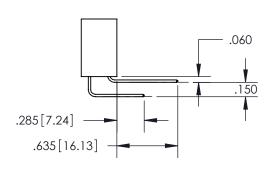

## SECTION A-A

**Contact Dimensions:** 558-90 Degree Bend (Code 541 Contacts) See Sheet 2 for Contact Code 555, 556, 558, 559, 560 Dimensions

INSULATOR MATERIAL: THERMOPLASTIC PBT, UL 94V-0 CONTACT MATERIAL; COPPER TIN ALLOY CONTACT PLATING: GOLD ON THE MATING AREA, TIN PLATING ON THE CONTACT TAILS, NICKEL UNDERPLATE