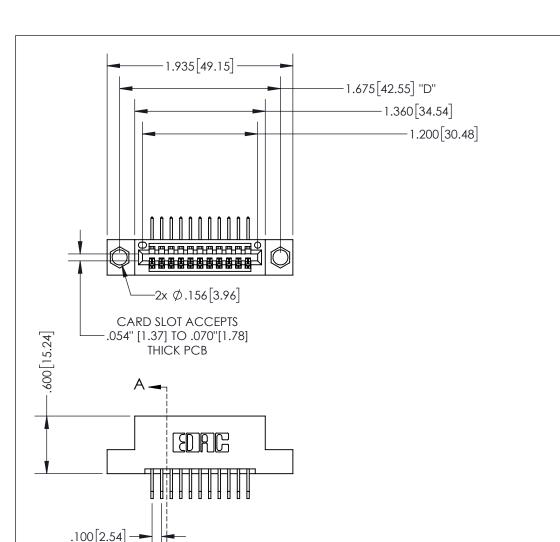

THIS IS A C.A.D. GENERATED DRAWING DO NOT MAKE MANUAL REVISIONS TO MASTER.

ISSUE NUMBER ORIGINAL 1

.330 [8.38] -.370[9.4] **CARD SLOT** 

## SECTION A-A

**Contact Dimensions:** 558-90 Degree Bend (Code 541 Contacts) See Sheet 2 for Contact Code 555, 556, 558, 559, 560 Dimensions

INSULATOR MATERIAL: THERMOPLASTIC PBT, UL 94V-0 CONTACT MATERIAL; COPPER TIN ALLOY CONTACT PLATING: GOLD ON THE MATING AREA, TIN PLATING ON THE CONTACT TAILS, NICKEL UNDERPLATE

345/395 SERIES CARD EDGE CONNECTOR PART NUMBER: 345-011-558-104

YOUR CONNECTION TO QUALITY & SERVICE

**EDAC INC** TORONTO, ONTARIO CANADA

THESE DRAWINGS AND SPECIFICATIONS ARE THE PROPERTY OF EDAC INC.,AND SHALL NOT BE REPRODUCED, OR COPIED OR USED AS THE BASIS FOR THE MANUFACTURE OR SALE OF APPARATUS WITHOUT WRITTEN PERMISSION.