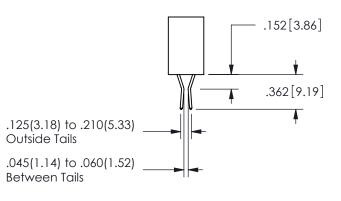

THIS IS A C.A.D. GENERATED DRAWING DO NOT MAKE MANUAL REVISIONS TO MASTER.

ISSUE NUMBER

ORIGINAL

1

Contact Dimensions: 541-Wire Wrap .025 Sq.(0.64 Sq.) - Tail LG=.750(19.05) .100 (2.54) Contact Spacing x .200 (5.08) Row Spacing

.160 4.06 .330[8.38] POINT OF CARD SLOT CONTACT .370 9.4

SECTION A-A

ORIGINAL 1

ISSUE NUMBER

**Contact Code 558** 

Contact Code 559

**Contact Code 560** 

- INSULATOR MATERIAL: THERMOPLASTIC POLYESTER, UL 94V-0 DAP MATERIAL AVAILABLE UPON REQUEST
- CONTACT MATERIAL; COPPER ALLOY