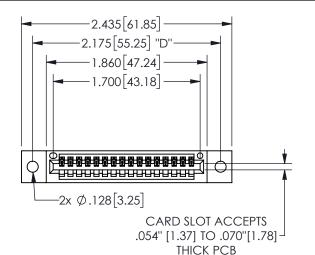

345/395 SERIES CARD EDGE CONNECTOR PART NUMBER: 345-016-541-402

YOUR CONNECTION TO QUALITY & SERVICE

**EDAC INC** TORONTO, ONTARIO CANADA

THESE DRAWINGS AND SPECIFICATIONS ARE THE PROPERTY OF EDAC INC.,AND SHALL NOT BE REPRODUCED, OR COPIED OR USED AS THE BASIS FOR THE MANUFACTURE OR SALE OF APPARATUS WITHOUT WRITTEN PERMISSION.

| 02011011717         |     |                  |      |
|---------------------|-----|------------------|------|
| ACAD REFERENCE NO.  |     | 345-ENG-MASTER   |      |
| DRAWN: R.STA.MONICA |     | DATE:MAY.16/2017 |      |
| CHECKED:            |     | DATE:            |      |
| SCALE:              | NTS | SHEET            | OF 2 |
| DRAWING NU          |     | ISSUE            |      |
| 345-E               |     | 1                |      |