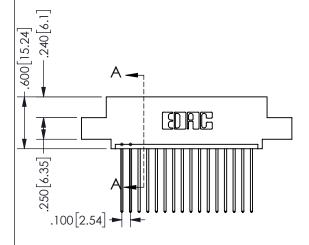

THIS IS A C.A.D. GENERATED DRAWING DO NOT MAKE MANUAL REVISIONS TO MASTER.

ISSUE NUMBER

ORIGINAL

1

Contact Dimensions: 541-Wire Wrap .025 Sq.(0.64 Sq.) - Tail LG=.750(19.05) .100 (2.54) Contact Spacing x .200 (5.08) Row Spacing

.160 4.06 .330[8.38] POINT OF CARD SLOT CONTACT .370 9.4

SECTION A-A

ORIGINAL 1

ISSUE NUMBER

**Contact Code 558** 

Contact Code 559

**Contact Code 560** 

- INSULATOR MATERIAL: THERMOPLASTIC POLYESTER, UL 94V-0 DAP MATERIAL AVAILABLE UPON REQUEST
- CONTACT MATERIAL; COPPER ALLOY

CONTACT PLATING: GOLD ON THE MATING AREA, TIN PLATING ON THE CONTACT TAILS, NICKEL UNDERPLATE

345/395 SERIES CARD EDGE CONNECTOR CONTACT CODE 555,556,558,559,560 DIMENSIONS

YOUR CONNECTION TO QUALITY & SERVICE