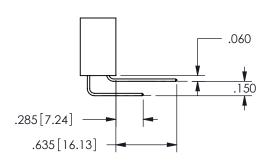

THIS IS A C.A.D. GENERATED DRAWING DO NOT MAKE MANUAL REVISIONS TO MASTER.

ISSUE NUMBER

ORIGINAL

1

Contact Dimensions: 541-Wire Wrap .025 Sq.(0.64 Sq.) - Tail LG=.750(19.05) .100 (2.54) Contact Spacing x .200 (5.08) Row Spacing

.160 4.06 .330[8.38] POINT OF CARD SLOT CONTACT .370 9.4

SECTION A-A

ORIGINAL 1

ISSUE NUMBER

**Contact Code 558** 

Contact Code 559

**Contact Code 560** 

- INSULATOR MATERIAL: THERMOPLASTIC POLYESTER, UL 94V-0 DAP MATERIAL AVAILABLE UPON REQUEST
- CONTACT MATERIAL; COPPER ALLOY