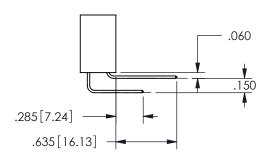

## <u>Contact Dimensions:</u> 555-Extender Board Bend (Code 500 Contacts) See Sheet 2 for Contact Code 555, 556, 558, 559, 560 **Dimensions**

.330[8.38] POINT OF CARD SLOT CONTACT

.160 4.06

SECTION A-A