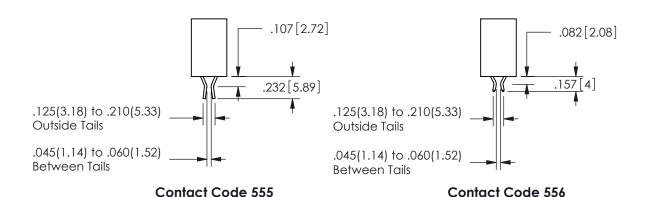

## <u>Contact Dimensions:</u> 555-Extender Board Bend (Code 500 Contacts) See Sheet 2 for Contact Code 555, 556, 558, 559, 560 **Dimensions**

.330[8.38] POINT OF CARD SLOT CONTACT

.160 4.06

SECTION A-A

## 345/395 SERIES CARD EDGE CONNECTOR CONTACT CODE 555,556,558,559,560 DIMENSIONS

YOUR CONNECTION TO QUALITY & SERVICE

**EDAC INC** TORONTO, ONTARIO CANADA

THESE DRAWINGS AND SPECIFICATIONS ARE THE PROPERTY OF EDAC INC.,AND SHALL NOT BE REPRODUCED, OR COPIED OR USED AS THE BASIS FOR THE MANUFACTURE OR SALE OF APPARATUS WITHOUT WRITTEN PERMISSION.

|  | ACAD REFERENCE NO.  | 345-ENG-MASTER   |
|--|---------------------|------------------|
|  | DRAWN: R.STA.MONICA | DATE:MAY.16/2017 |
|  | CHECKED:            | DATE:            |
|  | SCALE: 1:1          | SHEET 2 OF 2     |
|  | DRAWING NUMBER      | ISSUE            |
|  | 0.45 5110 1440750   | ,                |