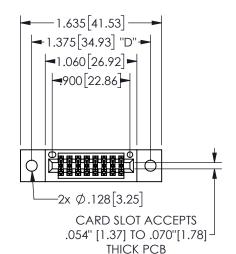

## 345/395 SERIES CARD EDGE CONNECTOR PART NUMBER: 345-016-555-202

YOUR CONNECTION TO QUALITY & SERVICE

**EDAC INC** TORONTO, ONTARIO CANADA

THESE DRAWINGS AND SPECIFICATIONS ARE THE PROPERTY OF EDAC INC.,AND SHALL NOT BE REPRODUCED, OR COPIED OR USED AS THE BASIS FOR THE MANUFACTURE OR SALE OF APPARATUS WITHOUT WRITTEN PERMISSION.

|                    | ٠.            |                | , , , , , |
|--------------------|---------------|----------------|-----------|
| ACAD REFERENCE NO. |               | 345-ENG-MASTER |           |
| DRAWN:             | R.STA.MONICA  | DATEMA         | Y.16/2017 |
| CHECKED:           |               | DATE:          |           |
| SCALE:             | NTS           | SHEET          | OF 2      |
| DRAWING            | NUMBER        |                | ISSUE     |
| 3                  | 45-ENG-MASTER |                | 1         |