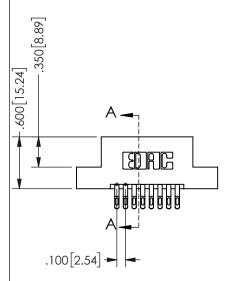

## 345/395 SERIES CARD EDGE CONNECTOR PART NUMBER: 345-016-555-202

YOUR CONNECTION TO QUALITY & SERVICE

**EDAC INC** TORONTO, ONTARIO CANADA

THESE DRAWINGS AND SPECIFICATIONS ARE THE PROPERTY OF EDAC INC.,AND SHALL NOT BE REPRODUCED, OR COPIED OR USED AS THE BASIS FOR THE MANUFACTURE OR SALE OF APPARATUS WITHOUT WRITTEN PERMISSION.

|                    | ٠.            |                | , , , , , |
|--------------------|---------------|----------------|-----------|
| ACAD REFERENCE NO. |               | 345-ENG-MASTER |           |
| DRAWN:             | R.STA.MONICA  | DATEMA         | Y.16/2017 |
| CHECKED:           |               | DATE:          |           |
| SCALE:             | NTS           | SHEET          | OF 2      |
| DRAWING            | NUMBER        |                | ISSUE     |
| 3                  | 45-ENG-MASTER |                | 1         |