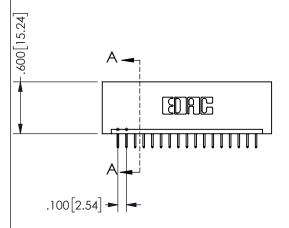

THIS IS A C.A.D. GENERATED DRAWING DO NOT MAKE MANUAL REVISIONS TO MASTER.

ISSUE NUMBER

ORIGINAL

1

<u>Contact Dimensions:</u>
524-P.C. Tail .018 Sq.(0.46 Sq.) - Tail LG=.175(4.45)
.100 (2.54) Contact Spacing x .200 (5.08) Row Spacing

ISSUE NUMBER ORIGINAL

1

**Contact Code 558** 

Contact Code 559

**Contact Code 560** 

INSULATOR MATERIAL: THERMOPLASTIC POLYESTER, UL 94V-0

DAP MATERIAL AVAILABLE UPON REQUEST

CONTACT MATERIAL; COPPER ALLOY

CONTACT PLATING: GOLD ON THE MATING AREA, TIN PLATING ON THE CONTACT TAILS, NICKEL UNDERPLATE