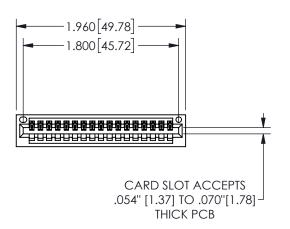

THIS IS A C.A.D. GENERATED DRAWING DO NOT MAKE MANUAL REVISIONS TO MASTER.

ISSUE NUMBER

ORIGINAL

1

<u>Contact Dimensions:</u>
524-P.C. Tail .018 Sq.(0.46 Sq.) - Tail LG=.175(4.45)
.100 (2.54) Contact Spacing x .200 (5.08) Row Spacing

.160 4.06 .330[8.38] POINT OF CARD SLOT CONTACT

## SECTION A-A

345/395 SERIES CARD EDGE CONNECTOR PART NUMBER: 345-017-524-101

**EDAC INC** TORONTO, ONTARIO CANADA

THESE DRAWINGS AND SPECIFICATIONS ARE THE PROPERTY OF EDAC INC.,AND SHALL NOT BE REPRODUCED, OR COPIED OR USED AS THE BASIS FOR THE MANUFACTURE OR SALE OF APPARATUS WITHOUT WRITTEN PERMISSION.