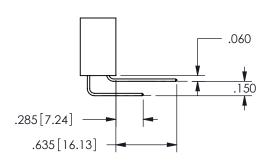

THIS IS A C.A.D. GENERATED DRAWING DO NOT MAKE MANUAL REVISIONS TO MASTER.

ISSUE NUMBER

ORIGINAL

1

<u>Contact Dimensions:</u>
524-P.C. Tail .018 Sq.(0.46 Sq.) - Tail LG=.175(4.45)
.100 (2.54) Contact Spacing x .200 (5.08) Row Spacing

.160 4.06 .330[8.38] POINT OF CARD SLOT CONTACT

## SECTION A-A

345/395 SERIES CARD EDGE CONNECTOR PART NUMBER: 345-017-524-101

**EDAC INC** TORONTO, ONTARIO CANADA

THESE DRAWINGS AND SPECIFICATIONS ARE THE PROPERTY OF EDAC INC.,AND SHALL NOT BE REPRODUCED, OR COPIED OR USED AS THE BASIS FOR THE MANUFACTURE OR SALE OF APPARATUS WITHOUT WRITTEN PERMISSION.