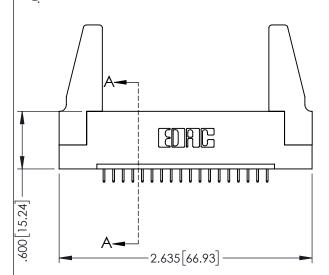

<u>Contact Dimensions:</u>
525-P.C. Tail .018 Sq.(0.46 Sq.) - Tail LG=.150(3.81)
.100 (2.54) Contact Spacing x .200 (5.08) Row Spacing

.160[4.06] POINT OF CONTACT CARD SLOT

330 [8.38]

**SECTION A-A** 

1

- INSULATOR MATERIAL: THERMOPLASTIC PBT BLACK, UL 94V-0 CONTACT MATERIAL; COPPER TIN ALLOY
- CONTACT PLATING: GOLD ON THE MATING AREA, TIN PLATING ON THE CONTACT TAILS, NICKEL UNDERPLATE

| 345/395 SERIES CARD EDGE CONNECTOR |
|------------------------------------|
| PART NUMBER: 345-018-525-188       |

| ACAD REFERENCE NO. 345-ENG-MASTER |                 |           |  |
|-----------------------------------|-----------------|-----------|--|
| DRAWN: R.STA.MONICA               | DATE: <b>MA</b> | Y.16/2017 |  |
| CHECKED:                          | DATE:           |           |  |
| SCALE: 1:1                        | SHEET 1         | OF 2      |  |
| DRAWING NUMBER                    |                 | ISSUE     |  |
| 345-ENG-MASTER                    |                 | 1         |  |