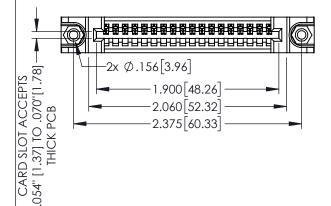

<u>Contact Dimensions:</u>
525-P.C. Tail .018 Sq.(0.46 Sq.) - Tail LG=.150(3.81)
.100 (2.54) Contact Spacing x .200 (5.08) Row Spacing

.160[4.06] POINT OF CONTACT CARD SLOT

330 [8.38]

**SECTION A-A** 

1

- INSULATOR MATERIAL: THERMOPLASTIC PBT BLACK, UL 94V-0 CONTACT MATERIAL; COPPER TIN ALLOY
- CONTACT PLATING: GOLD ON THE MATING AREA, TIN PLATING ON THE CONTACT TAILS, NICKEL UNDERPLATE

| 345/395 SERIES CARD EDGE CONNECTOR |
|------------------------------------|
| PART NUMBER: 345-018-525-188       |

| ACAD REFERENCE NO. 345-ENG-MASTER |                 |           |  |
|-----------------------------------|-----------------|-----------|--|
| DRAWN: R.STA.MONICA               | DATE: <b>MA</b> | Y.16/2017 |  |
| CHECKED:                          | DATE:           |           |  |
| SCALE: 1:1                        | SHEET 1         | OF 2      |  |
| DRAWING NUMBER                    |                 | ISSUE     |  |
| 345-ENG-MASTER                    |                 | 1         |  |