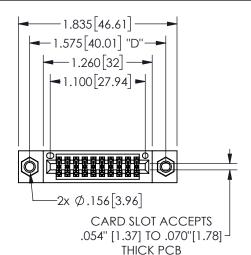

## SECTION A-A

345/395 SERIES CARD EDGE CONNECTOR PART NUMBER: 345-020-521-207

**EDAC INC** TORONTO, ONTARIO CANADA

THESE DRAWINGS AND SPECIFICATIONS ARE THE PROPERTY OF EDAC INC.,AND SHALL NOT BE REPRODUCED, OR COPIED OR USED AS THE BASIS FOR THE MANUFACTURE OR SALE OF APPARATUS WITHOUT WRITTEN PERMISSION.

| ACAD REFERENCE NO.  | 345-ENG-MASTER   |
|---------------------|------------------|
| DRAWN: R.STA.MONICA | DATE:MAY.16/2017 |
| CHECKED:            | DATE:            |
| SCALE: NTS          | SHEET 1 OF 2     |
| DRAWING NUMBER      | ISSUE            |
| 345-ENG-MASTER      | 1                |
|                     |                  |