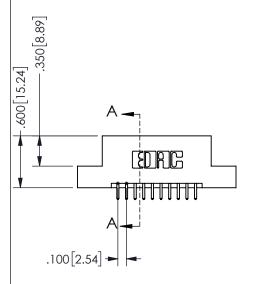

.160 4.06 .330[8.38] POINT OF CARD SLOT CONTACT .370 9.4

ISSUE NUMBER ORIGINAL

1

**Contact Code 558** 

Contact Code 559

**Contact Code 560** 

INSULATOR MATERIAL: THERMOPLASTIC POLYESTER, UL 94V-0 DAP MATERIAL AVAILABLE UPON REQUEST

CONTACT MATERIAL; COPPER ALLOY CONTACT PLATING: GOLD ON THE MATING AREA, TIN PLATING ON THE CONTACT TAILS, NICKEL UNDERPLATE

345/395 SERIES CARD EDGE CONNECTOR CONTACT CODE 555,556,558,559,560 DIMENSIONS

YOUR CONNECTION TO QUALITY & SERVICE

**EDAC INC** TORONTO, ONTARIO CANADA

THESE DRAWINGS AND SPECIFICATIONS ARE THE PROPERTY OF EDAC INC.,AND SHALL NOT BE REPRODUCED, OR COPIED OR USED AS THE BASIS FOR THE MANUFACTURE OR SALE OF APPARATUS WITHOUT WRITTEN PERMISSION.