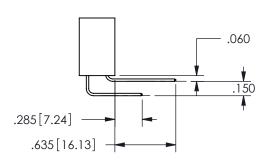

THIS IS A C.A.D. GENERATED DRAWING DO NOT MAKE MANUAL REVISIONS TO MASTER.

ISSUE NUMBER

ORIGINAL

1

**Contact Dimensions:** 521-P.C. Tail .025 Sq.(0.64 Sq.) - Tail LG=.150(3.81) .100 (2.54) Contact Spacing x .200 (5.08) Row Spacing

.160 4.06 .330[8.38] POINT OF CARD SLOT CONTACT .370 9.4