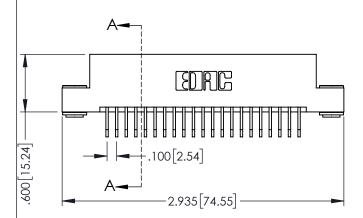

345/395 SERIES CARD EDGE CONNECTOR CONTACT CODE 555,556,558,559,560 DIMENSIONS

YOUR CONNECTION TO QUALITY & SERVICE

ACAD REFERENCE NO. 345-ENG-MASTER DATE:MAY.16/2017 DRAWN: R.STA.MONICA 1:1 SHEET 2 OF 2 345-ENG-MASTER