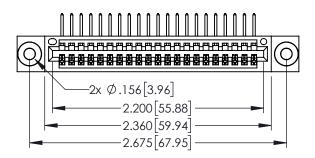

345/395 SERIES CARD EDGE CONNECTOR CONTACT CODE 555,556,558,559,560 DIMENSIONS

YOUR CONNECTION TO QUALITY & SERVICE

ACAD REFERENCE NO. 345-ENG-MASTER DATE:MAY.16/2017 DRAWN: R.STA.MONICA 1:1 SHEET 2 OF 2 345-ENG-MASTER