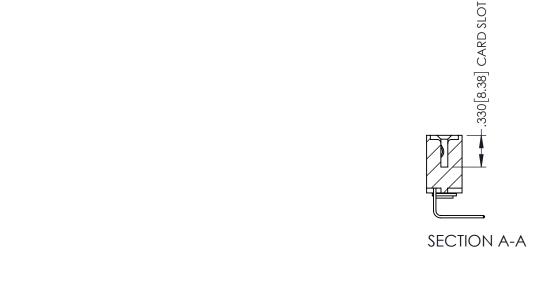

345/395 SERIES CARD EDGE CONNECTOR CONTACT CODE 555,556,558,559,560 DIMENSIONS

YOUR CONNECTION TO QUALITY & SERVICE

ACAD REFERENCE NO. 345-ENG-MASTER DATE:MAY.16/2017 DRAWN: R.STA.MONICA 1:1 SHEET 2 OF 2 345-ENG-MASTER